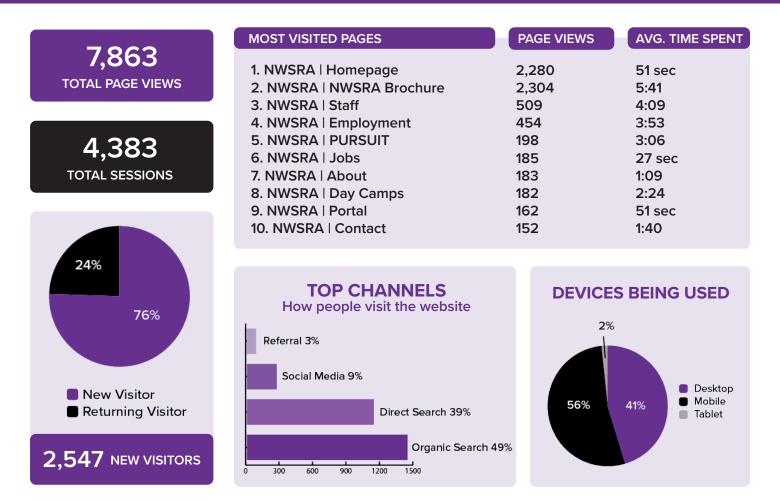

out to a third party.
- Prepared for our cabling project and network upgrades at our Rolling Meadows Programming Space. This project is set to be completed by Sept. 22nd.

# SLSF MARKETING

- Published the July Edition of the SLSF Impact Newsletter.
- Designed and set invites for our 2023 Celebrate Ability Gala.
- Kept marketing materials updated with all the new sponsorship our golf outings saw this summer.
- Promoted the Bear Family McDonalds vs. Elgin Police Department slow-pitch softball game where 100% of funds where donated to NWSRA

# **IN PROGRESS**

 Staff are currently conducting interviews and collecting footage highlighting the musical talents of our participants for our 2023 Gala Video.



JULY 2023

# **DIGITAL MARKETING STATISTICS**

# WEBSITE STATISTICS

## www.nwsra.org



# SOCIAL MEDIA STATISTICS



People Reached: 10,517 Total Page Likes: 9,239 Post Engagements: 865

Post Impressions: 3,004 Post Reach: 1,100 Total Followers: 1,026

Total Followers: 411 Tweet Impressions: 126 Profile Visits: 83

Post Impressions: 349 Total Followers: 1,265 Page Views: 59

# **TRENDING POSTS**

- Fun Pasta Fundraiser
- Car Wash Cancellation
- Schaumburg Job Fair day of post
- Elk Grove Rotary Club Thank You
- Schaumburg Job Fair Promo post



50 of 65

# AUGUST 2023

# **DIGITAL MARKETING STATISTICS**

# WEBSITE STATISTICS

#### www.nwsra.org



# SOCIAL MEDIA STATISTICS



People Reached: 6,124 Total Page Likes: 9,239 Post Engagements: 107

Post Impressions: 2,130 Post Reach: 577 Total Followers: 1,024

Total Followers: 411 Tweet Impressions: 165 Profile Visits: N/A

Pos