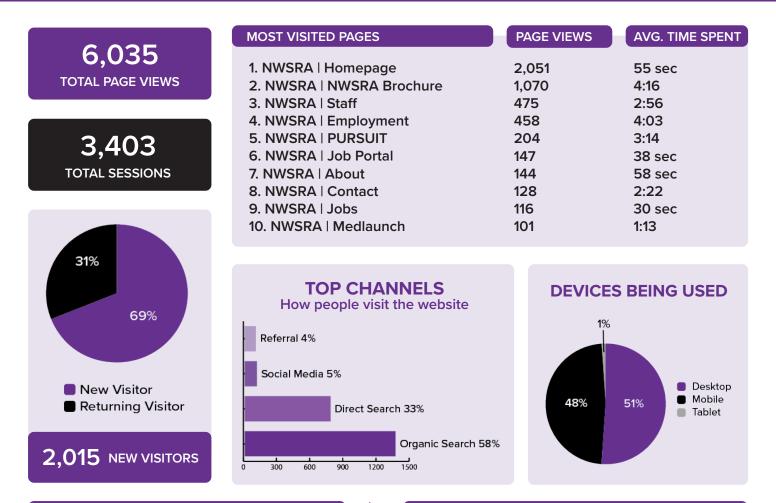

taff are currently conducting interviews and collecting footage highlighting the musical talents of our participants for our 2023 Gala Video.



JULY 2023

# **DIGITAL MARKETING STATISTICS**

# WEBSITE STATISTICS

## www.nwsra.org



# SOCIAL MEDIA STATISTICS



People Reached: 10,517 Total Page Likes: 9,239 Post Engagements: 865

Post Impressions: 3,004 Post Reach: 1,100 Total Followers: 1,026

Total Followers: 411 Tweet Impressions: 126 Profile Visits: 83

Post Impressions: 349 Total Followers: 1,265 Page Views: 59

# **TRENDING POSTS**

- Fun Pasta Fundraiser
- Car Wash Cancellation
- Schaumburg Job Fair day of post
- Elk Grove Rotary Club Thank You
- Schaumburg Job Fair Promo post



50 of 65

# AUGUST 2023

# **DIGITAL MARKETING STATISTICS**

# WEBSITE STATISTICS

#### www.nwsra.org



# SOCIAL MEDIA STATISTICS



People Reached: 6,124 Total Page Likes: 9,239 Post Engagements: 107

Post Impressions: 2,130 Post Reach: 577 Total Followers: 1,024

Total Followers: 411 Tweet Impressions: 165 Profile Visits: N/A

Post Impressions: 111 Total Followers: 1,299 Page Views: 50

# **TRENDING POSTS**

- Throwback to Moretti's Golf Outing
- Winner of August Employee Referral
- Hiring Post nclusion Aides
- Bear family McDonalds Charity Game
- Repost of Charity Softball Game



Date:September 2023To:Tracey Crawford, Executive DirectorFrom:Anne Kiwala, Superintendent of DevelopmentRE:SLSF Update for the September NWSRA Board Meeting

**Sponsorships**: Sponsorship dollars are part of the SLSF event budgets. In FY 2022, SLSF received \$88,580 in sponsorship revenue. For FY 2023, SLSF bu