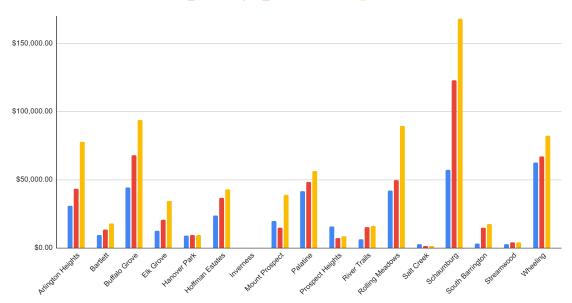

# Northwest Special Recreation Association Profit & Loss Budget vs. Actual January through August 2023

Modified Accrual Basis

| _                                                                                                             | Jan - Aug 23 | Budget       | \$ Over Budget | % of Budget  |
|---------------------------------------------------------------------------------------------------------------|--------------|--------------|----------------|--------------|
| nary Income/Expense                                                                                           |              |              |                |              |
| Income                                                                                                        |              |              |                |              |
| 310000 · Member District Assessments                                                                          |              |              |                |              |
| 310001 · Arlington Heights Assessment                                                                         | 283,041.72   | 566,083.43   | -283,041.71    | 50.0%        |
| 310002 · Bartlett Assessment                                                                                  | 118,476.91   | 236,953.83   | -118,476.92    | 50.0%        |
| 310003 · Buffalo Grove Assessment                                                                             | 155,391.98   | 310,783.96   | -155,391.98    | 50.0%        |
| 310004 · Elk Grove Assessment                                                                                 | 165,242.80   | 330,485.59   | -165,242.79    | 50.0%        |
| 310005 · Hanover Park Assessment                                                                              | 76,093.78    | 152,187.56   | -76,093.78     | 50.0%        |
| 310006 · Hoffman Estates Assessment                                                                           | 155,436.53   | 310,873.06   | -155,436.53    | 50.0%        |
| 310007 · Inverness Assessment                                                                                 | 37,854.25    | 37,854.25    | 0.00           | 100.0%       |
| 310008 · Mount Prospect Assessment                                                                            | 363,308.24   | 363,308.24   | 0.00           | 100.0%       |
| 310009 · Palatine Assessment                                                                                  | 475,372.96   | 475,372.96   | 0.00           | 100.0%       |
| 310010 · Prospect Heights Assessment                                                                          | 77,491.12    | 77,491.10    | 0.02           | 100.0%       |
| 310011 · River Trails Assessment                                                                              | 80,523.78    | 107,365.04   | -26,841.26     | 75.0%        |
| 310012 · Rolling Meadows Assessment                                                                           | 71,181.89    | 142,363.78   | -71,181.89     | 50.0%        |
| 310013 · Salt Creek Assessment                                                                                | 19,175.29    | 38,350.57    | -19,175.28     | 50.0%        |
| 310014 · Schaumburg Assessment                                                                                | 680,516.88   | 680,516.88   | 0.00           | 100.0%       |
| 310015 · South Barrington Assessment                                                                          | 36,290.81    | 72,581.62    | -36.290.81     | 50.0%        |
| 310016 · Streamwood Assessment                                                                                | 88.603.73    | 177.207.46   | -88.603.73     | 50.0%        |
| 310017 · Wheeling Assessment                                                                                  | 240,528.02   | 240,528.02   | 0.00           | 100.0%       |
| Total 310000 · Member District Assessm                                                                        | 3,124,530.69 | 4,320,307.35 | -1,195,776.66  | 72.3%        |
| 320000 · Program Fees                                                                                         |              |              |                |              |
| 320001 · Club Fees                                                                                            | 22.981.72    | 18.000.00    | 4,981.72       | 127.7%       |
| 320002 · Leisure Education Fees                                                                               | 8.635.00     | 8,400.00     | 235.00         | 102.8%       |
| 320003 · New Initiatives Fees                                                                                 | 0.00         | 10.000.00    | -10.000.00     | 0.0%         |
| 320004 · Special Events Fees                                                                                  | 13,251.36    | 12,000.00    | 1.251.36       | 110.4%       |
| 320005 · Day Camp Fees                                                                                        | 242,750.97   | 175,000.00   | 67,750.97      | 138.7%       |
| 320006 · General Programs Fees                                                                                | 238,772.29   | 150,000.00   | 88,772.29      | 159.2%       |
| 320008 · Trips Fees                                                                                           | 49,290.94    | 70,000.00    | -20,709.06     | 70.4%        |
| 320009 · PURSUIT                                                                                              | 76,995.00    | 0.00         | 76,995.00      | 100.0%       |
| 320011 · Athletic Fees                                                                                        | 26,102.41    | 37,000.00    | -10,897.59     | 70.5%        |
| 320012 · Program Fees - Credits                                                                               | -2,319.25    | 0.00         | -2,319.25      | 100.0%       |
| <br>Total 320000 · Program Fees                                                                               | 676,460.44   | 480,400.00   | 196,060.44     | 140.8%       |
| 321000 · Transportation - Door to Door                                                                        |              |              |                |              |
| 321001 · Clubs Door to Door                                                                                   | 1,591.96     | 2,500.00     | -908.04        | 63.7%        |
| 321003 · New Initiatives Door to Door                                                                         | 0.00         | 0.00         | 0.00           | 0.0%         |
| 321004 · Special Events Door to Door                                                                          | 16.00        | 2,100.00     | -2,084.00      | 0.8%         |
| 321005 · Day Camp Door to Door                                                                                | 13,858.78    | 9,000.00     | 4,858.78       | 154.0%       |
|                                                                                                               | 2,265.55     | 2,500.00     | -234.45        | 90.6%        |
| 321006 · General Programs Door to D                                                                           |              | _,           |                |              |
| 321006 · General Programs Door to D<br>321007 · Miscellaneous Door to Door                                    | 0.00         | 0.00         | 0.00           | 0.0%         |
| 321006 · General Programs Door to D<br>321007 · Miscellaneous Door to Door<br>321008 · Athletics Door to Door | 0.00<br>0.00 | 0.00<br>0.00 | 0.00<br>0.00   | 0.0%<br>0.0% |