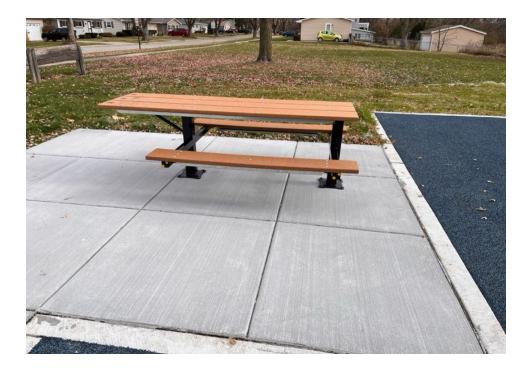

## **Original Submission**

03/06/2024

| Score                                                          | n/a                                                                                                                                                                                                                                                                                                                                                  |
|----------------------------------------------------------------|------------------------------------------------------------------------------------------------------------------------------------------------------------------------------------------------------------------------------------------------------------------------------------------------------------------------------------------------------|
| Name                                                           | Jeff Janda                                                                                                                                                                                                                                                                                                                                           |
| Job Title                                                      | Executive Director                                                                                                                                                                                                                                                                                                                                   |
| E-mail Address                                                 | jjanda@spdcares.com                                                                                                                                                                                                                                                                                                                                  |
| Phone Number                                                   | 630-483-3162                                                                                                                                                                                                                                                                                                                                         |
| Park District                                                  | Streamwood                                                                                                                                                                                                                                                                                                                                           |
| Project Location                                               | Jaycee Park, 621 Deerfield Drive, Streamwood, II 60107                                                                                                                                                                                                                                                                                               |
| Project Status                                                 | New                                                                                                                                                                                                                                                                                                                                                  |
| Project Type                                                   | Routes and Surfaces                                                                                                                                                                                                                                                                                                                                  |
| Routes and<br>Surfaces- select a<br>Project Category<br>below: | Play Surfaces                                                                                                                                                                                                                                                                                                                                        |
| Benefits of the<br>Project                                     | The new playground equipment and play area removed ADA barriers and<br>provide ADA access and ADA safety surfacing to the entire playground<br>area. The Poured-in-Place Surfacing provides an accessible ADA safety<br>surface to the renovated playground. The new ADA Bench and Picnic Table<br>also address ADA Transition Plan recommendations. |
| Items that will<br>become ADA<br>Compliant                     | The entire playground was replaced and the new play area will have<br>Poured-in-Place surfacing. Additional ADA related improvement include<br>installation of a new ADA bench and an ADA picnic table next to the<br>playground on concrete pads.                                                                                                   |