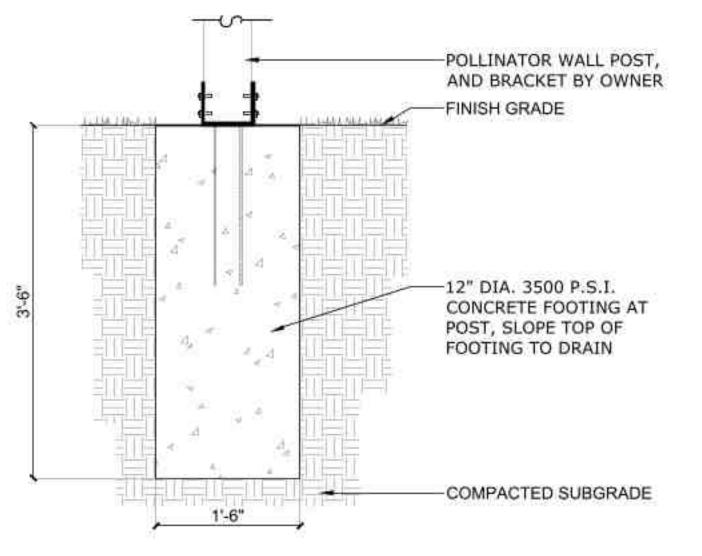

DIRECTION, SCORE

-COMPACTED CA-6

PATTERN TO CREATE UNIFORM SQUARES /

BROOM FINISH

CONCRETE WITH WITH

REINFORCING, MEDIUM

PERPENDICULAR TO PATH

RECTANGLES PER PLAN

-COMPACTED SUBGRADE

d-concrete stamp\_48

1 ff \_3" SLOTS

det-curb play

1. INTEGRAL COLOR UNI-MIX COLORS: U25 SANTA FE BUFF, U21 SANDSTONE



# 2 Paving - Integral Color



#### NOTES:

- 1. JOINTS PLAN TAKES PRIORITY OVER NOTES EXCEPT
- FOR MAXIMUM SPACING. 2. CONTRACTION JOINTS TO BE PLACED 10' O.C. MAXIMUM
- 3. EXPANSION JOINTS TO BE PLACED 30' O.C. MAXIMUM
- 4. PLACE EXPANSION JOINTS BETWEEN NEW CONCRETE POURS AND INSTALL 8" EPOXY COATED BARS, 12" O.C.
- CURB JOINTS TO MATCH CONCRETE PAVING WHERE APPLICABLE
- 6. NO 'CALIFORNIA JOINTS'



d-conc\_joints\_8.dwg

# Stamped Concrete Pattern







Raised Curb Planter







# Sculpture Footing

d-sculpture-footing 12



530 Bernard Drive Buffalo Grove, Illinois 60089 Phone: 847-850-2100

**PROJECT** 

## Raupp Museum **Nature** Classroom Development Phase II

1000 N Buffalo Grove Road. Buffalo Grove, Illinois 60089

PROJECT TEAM



uplandDesign Itd Landscape Architecture & Park Planning 1250 W 18th St, Chicago, Illinois 60608 24042 Lockport St, Plainfield, Illinois 60544

815-254-0091 www.uplandDesign.com

CIVIL ENGINEER Gewalt Hamilton Associates, Inc. 625 Forest Edge Drive Vernon Hills, Illinois 60061 Phone: 847-478-9700

| AJ/MB | SSUE FOR BID | 06DEC2022 |
|-------|--------------|-----------|
|       |              |           |
|       |              |           |
|       |              |           |
|       |              |           |

PROJECT NU