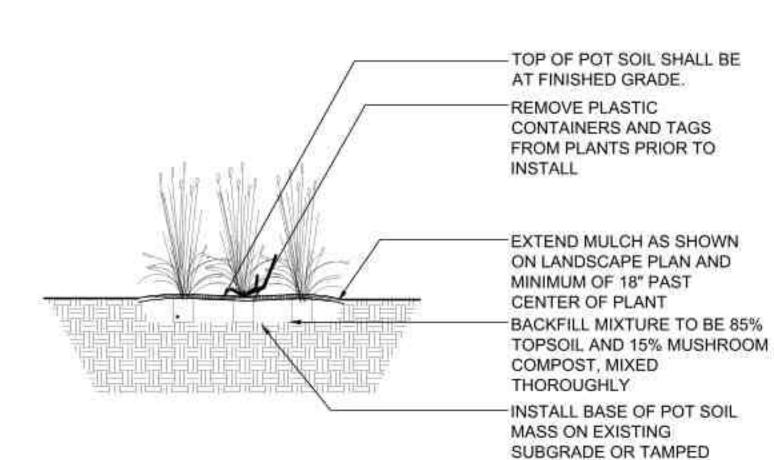

#### GENERAL NOTES: LANDSCAPE

- Notes indicated on grading plans shall pertain to landscape plans. Final grade of planting beds shall be as per grading plan.
- The landscape contractor shall be responsible for making themselves familiar with all underground utilities and structures.
- All existing plant material and trees shall be saved and protected unless otherwise noted. Contractor to protect new and existing trees and landscaping from damage and shall restore all areas disturbed as a result of construction.
- Plant material shall be supplied from Northern Illinois nursery stock, shall be dug the planting season it is installed, and shall conform to the American Association of Nurseryman's standards.
  - Plant material shall be size and type specified. Substitution of plant material shall be on a case by case basis and approved in writing by the Owner's Representative. In no case shall plant material be smaller than indicated in the plans.
- Do not willfully proceed with plantings as designed when it is obvious that obstructions and/or grade differences exist that may not have been known during the design process. Such conditions shall be immediately brought to the attention of the Owner's Representative.
- All plant material shall be inspected and approved by the Owner's Representative prior to the installation of any and all plant material. Plant locations shall be flagged in field with Owner's Rep. Final location of all plant material
- shall be subject to approval of the Owner's Representative prior to digging any holes. The landscape contractor is responsible for providing Owner's Representative with 48 hour minimum advance notice prior to planting.
- Plants shall be watered on the day they are planted and maintained with watering until final acceptance of the project.
- Apply a pre-emergent as per manufacturer's specification prior to installing mulch.
- Beds and tree rings (6' diameter) shall have 3" of hardwood shredded mulch applied and a 4" deep spade edge at lawn. Trees that are not located in beds, shall have a tree ring.

Landscape plant material shall be guaranteed for 12 months from final acceptance. Any

- plant 1/3 dead or more shall be replaced under the guarantee. 13. Contractor to prepare landscape beds by roto-tilling 2" of Mushroom Compost into new beds
- Do not add compost nor rote-till within drip line of existing trees. 14. Lawn Seeding shall be under favorable weather conditions, and shall follow dates in
- specification.
- 15. Turf mixes shall be installed and lawn established at all disturbed areas.
- Do not overseed into mulch beds, and paving.
- Contractor shall restore all areas disturbed as a result of construction.