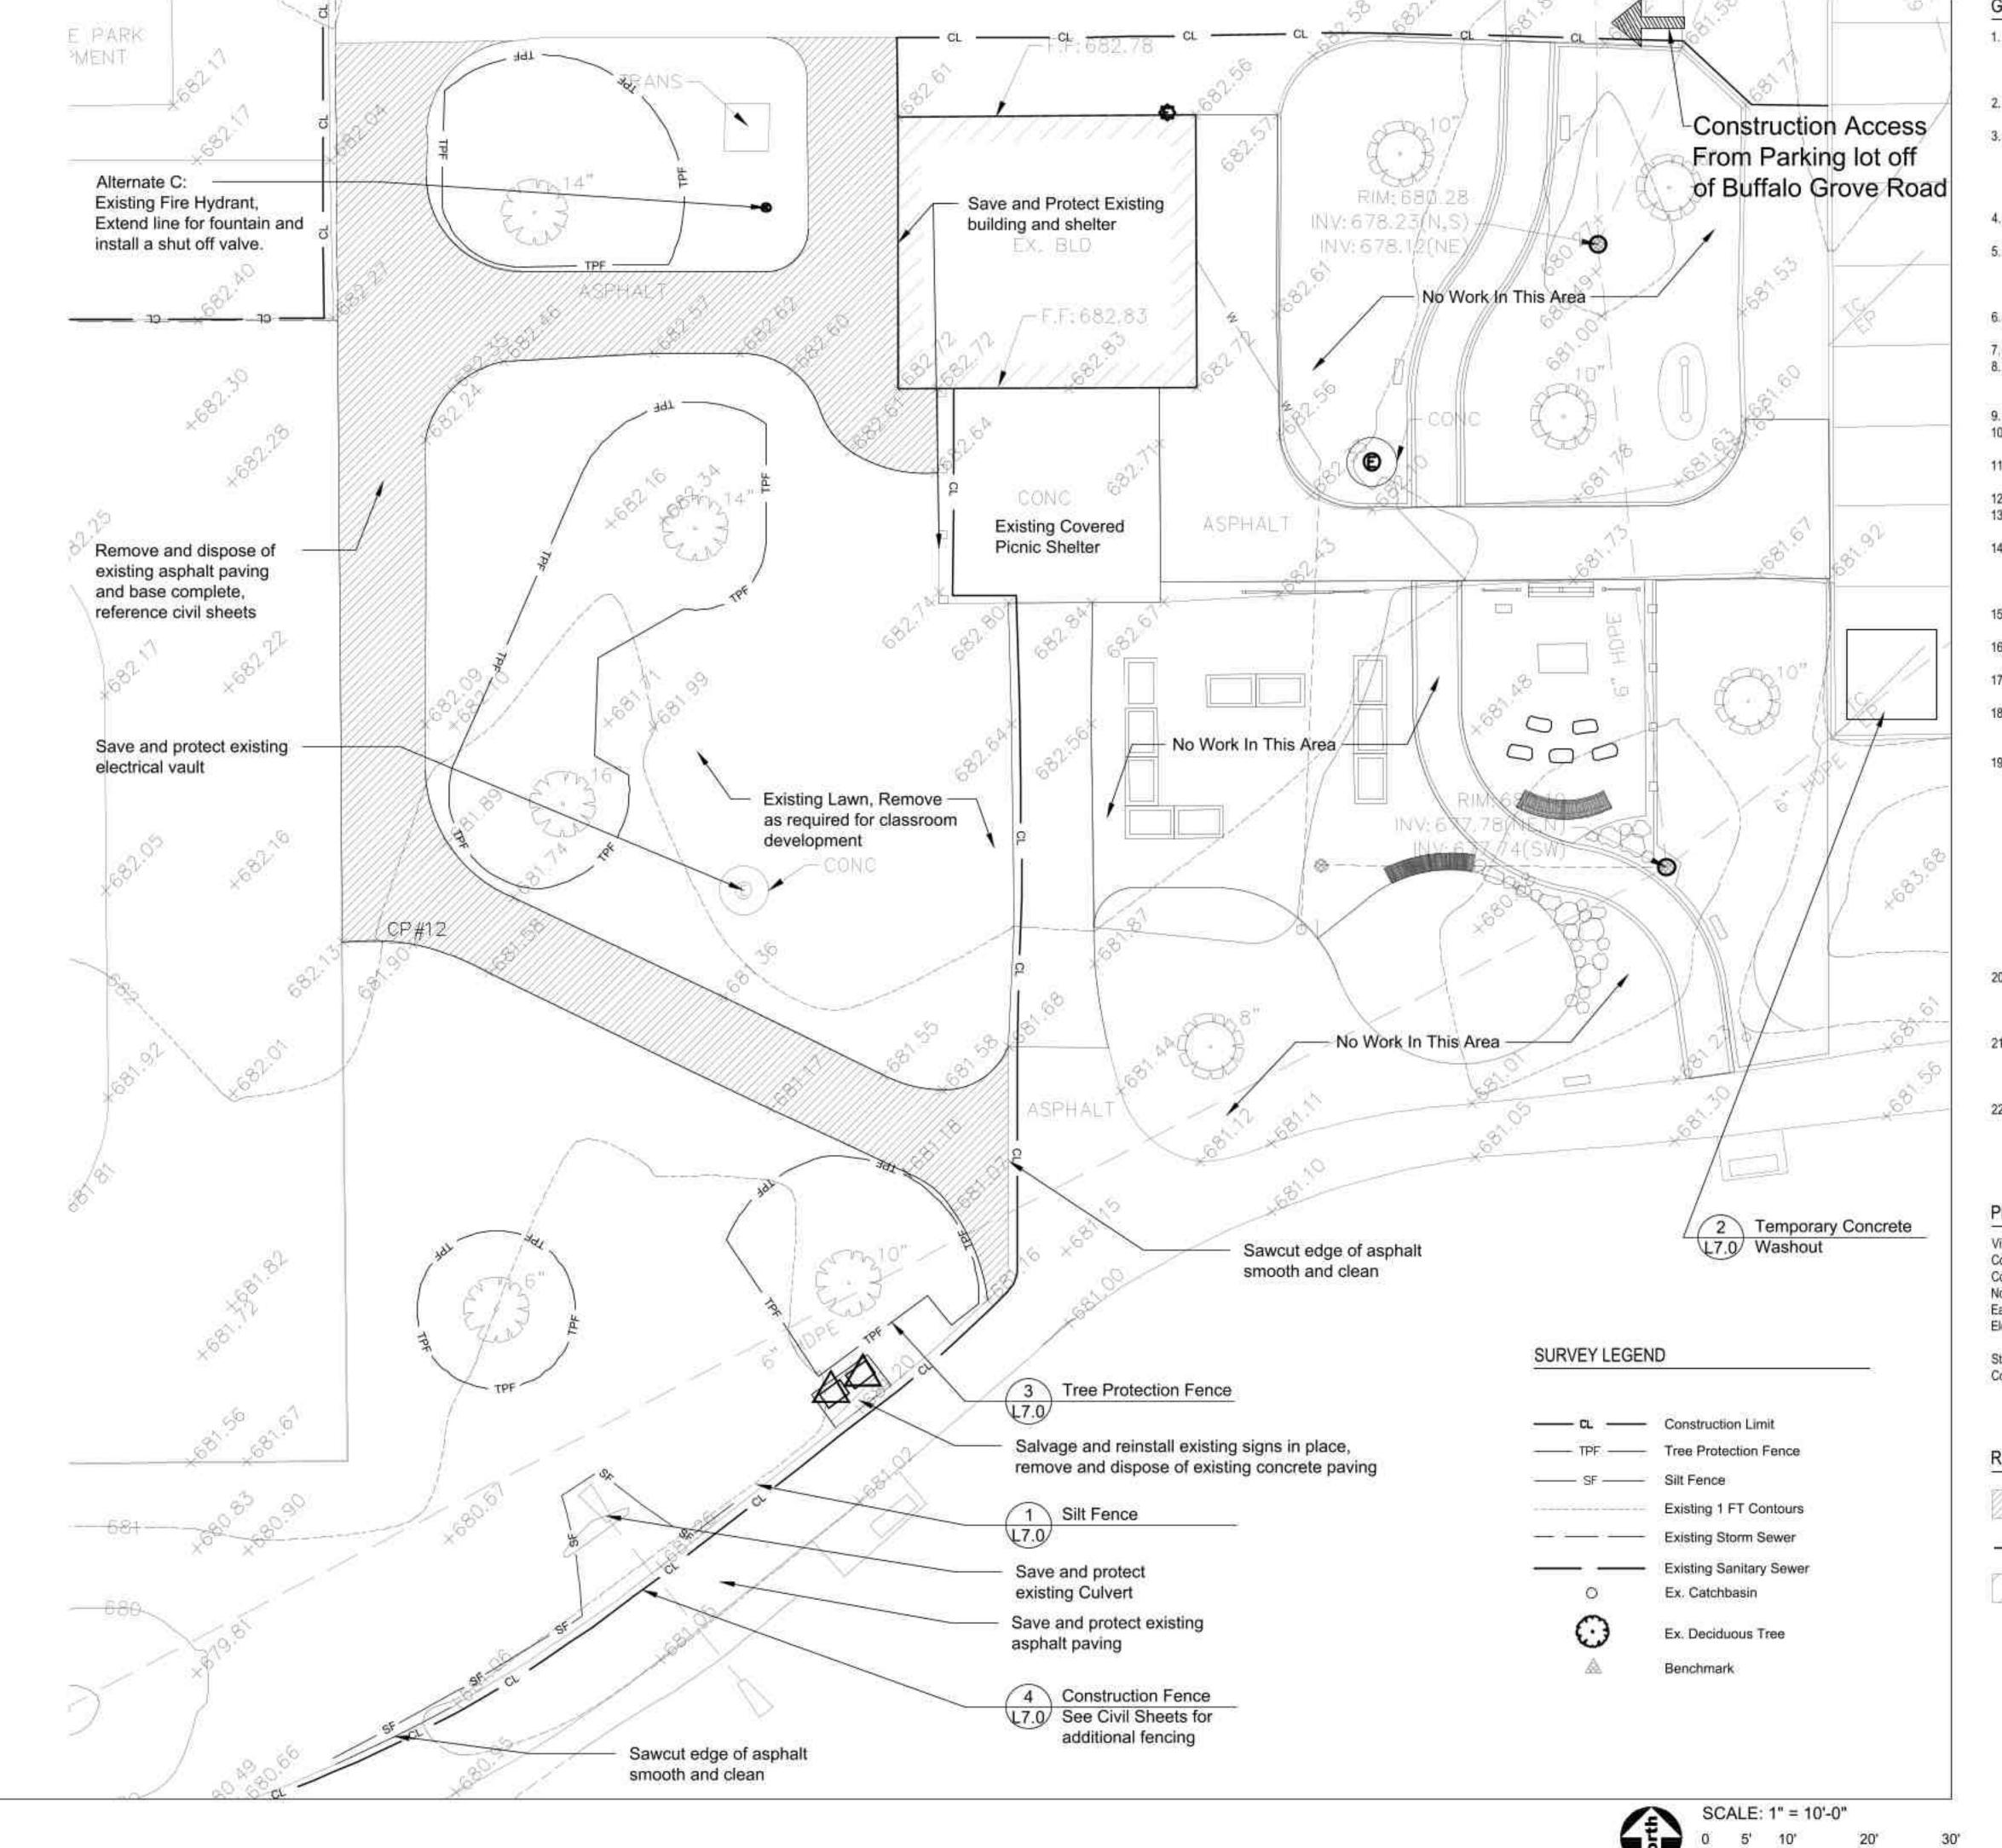

#### GENERAL NOTES: EXISTING CONDITIONS & REMOVALS

- The Contractor is to locate all utilities, public and private, prior to beginning construction. Contractor will be responsible for any damages to utilities caused by their work. Contact J.U.L.I.E. 72 hours prior to construction at 1-800-982-0123 or (811) for location of utilities and contractor shall be responsible for protection of the same.
- Site conditions are shown based upon available information, contractor to verify all existing conditions prior to bidding.
- The contractor shall be responsible for the protection of all private utilities even though they may not be shown on the plans. Any utility damaged during the construction shall be repaired or replaced to the satisfaction of the Owner at the contractor's expense. No tree shall be planted within 10 lateral feet of any underground waterline, sewer line, transmission line or other utility.
  - Contours and elevations shown hereon are referenced to the North American vertical datum of 1988 (navd88)
  - A Topographic Survey was completed for the Owner by: Gewalt Hamilton Associates, Inc.
  - 625 Forest Edge Drive Vernon Hills, Illinois 60061 Phane: 847-478-9700
- The Contractor shall walk the site prior to submitting a bid to be fully familiar with site
- The Contractor shall protect and preserve all section, property or survey reference markers. Tree Protection Fence to be installed as shown on plans and details prior to beginning construction. (incidental to cost). Do not drive, store equipment or materials within dripline of existing trees that are to be saved. Hold necessary disturbance to a minimum.
- Contractor will be held responsible for damage to items not scheduled for removal.
- Contractor shall repair or replace all damaged sidewalks, curbs or paving to remain in place that were damaged as a result of work stated in contract documents.
- No excavations are to be left open to foul weather, rain, snow, etc. which would necessitate
- further excavation and additional sub grade materials. 12. Work site safety is the responsibility of the Contractor.
- Vehicular Construction access shall be at one location to minimize damage. Construction access shall be approved by the Owner's representative.
- 14. Construction Limits: Construction Limits are as noted on plans. Do not store equipment or stockpile materials outside of construction limits. Any areas disturbed as a result of construction shall be restored to lawn or other surface by contractor to match pre-construction condition.
- Topsoil may be stockpiled for redistribution as needed. Excess topsoil, debris and plant material to be removed off site and disposed of legally.
- Construction fence shall be installed prior to beginning construction. Construction fence to be free standing chainlink. (incidental to contract).
- Place erosion control measures as required to eliminate sedimentation into non-construction areas and as shown on plans and details prior to beginning construction.
- Before beginning work at the site and throughout the course of the work contractor to inspect and verify the location and condition of every item affected by the work under this contract

and report discrepancies to the Owner's Representative before beginning work.

- Should discrepancies appear among the contract documents or between the contract documents and existing conditions, the contractor shall request an interpretation from the Owner's Representative before bidding. If the contractor fails to make such requests, it is presumed that both provisions were included in the bid, and the Owner's Representative shall determine which of the conflicting requirements shall govern. The contractor shall perform the work at no additional cost to the Owner in accordance with the Owner's Representative determination. Where conflicts exists between or within the contract documents between and applicable standards, codes, ordinances or manufacturers recommendations, and clarification has not been requested from the Owner's Representative prior to bidding as provided for above, the more stringent or higher quality standard shall prevail. Large scale drawings shall take precedence over small scale drawings, figured dimensions on the drawings over scaled dimensions and noted material over graphic representations.
- The contractor shall provide all work and materials which any section or part of the drawings, specifications or conditions require them to provide, regardless of whether such requirement is or is not faithfully repeated in other parts of the documents thereof to which the provisions
- All necessary site work permits will be obtained by Owner. Contractor and all subcontractors shall register and pay associated fees to the Building Department. Contractor is responsible for following permit requirements including coordination of inspections and/or reinspections
- 22. Contractor shall follow all permit requirements as part of the project.

#### REMOVALS LEGEND

Remove and Dispose of Existing Asphalt Paving

Remove and Dispose of Existing Concrete Paving

Salvage and replace item as marked

530 Bernard Drive Buffalo Grove, Illinois 60089 Phone: 847-850-2100

# Existing Conditions & Removals Plan

SHEET NUMBER

L2.0

BUFFALO

530 Bernard Drive Buffalo Grove, Illinois 60089

**PROJECT** 