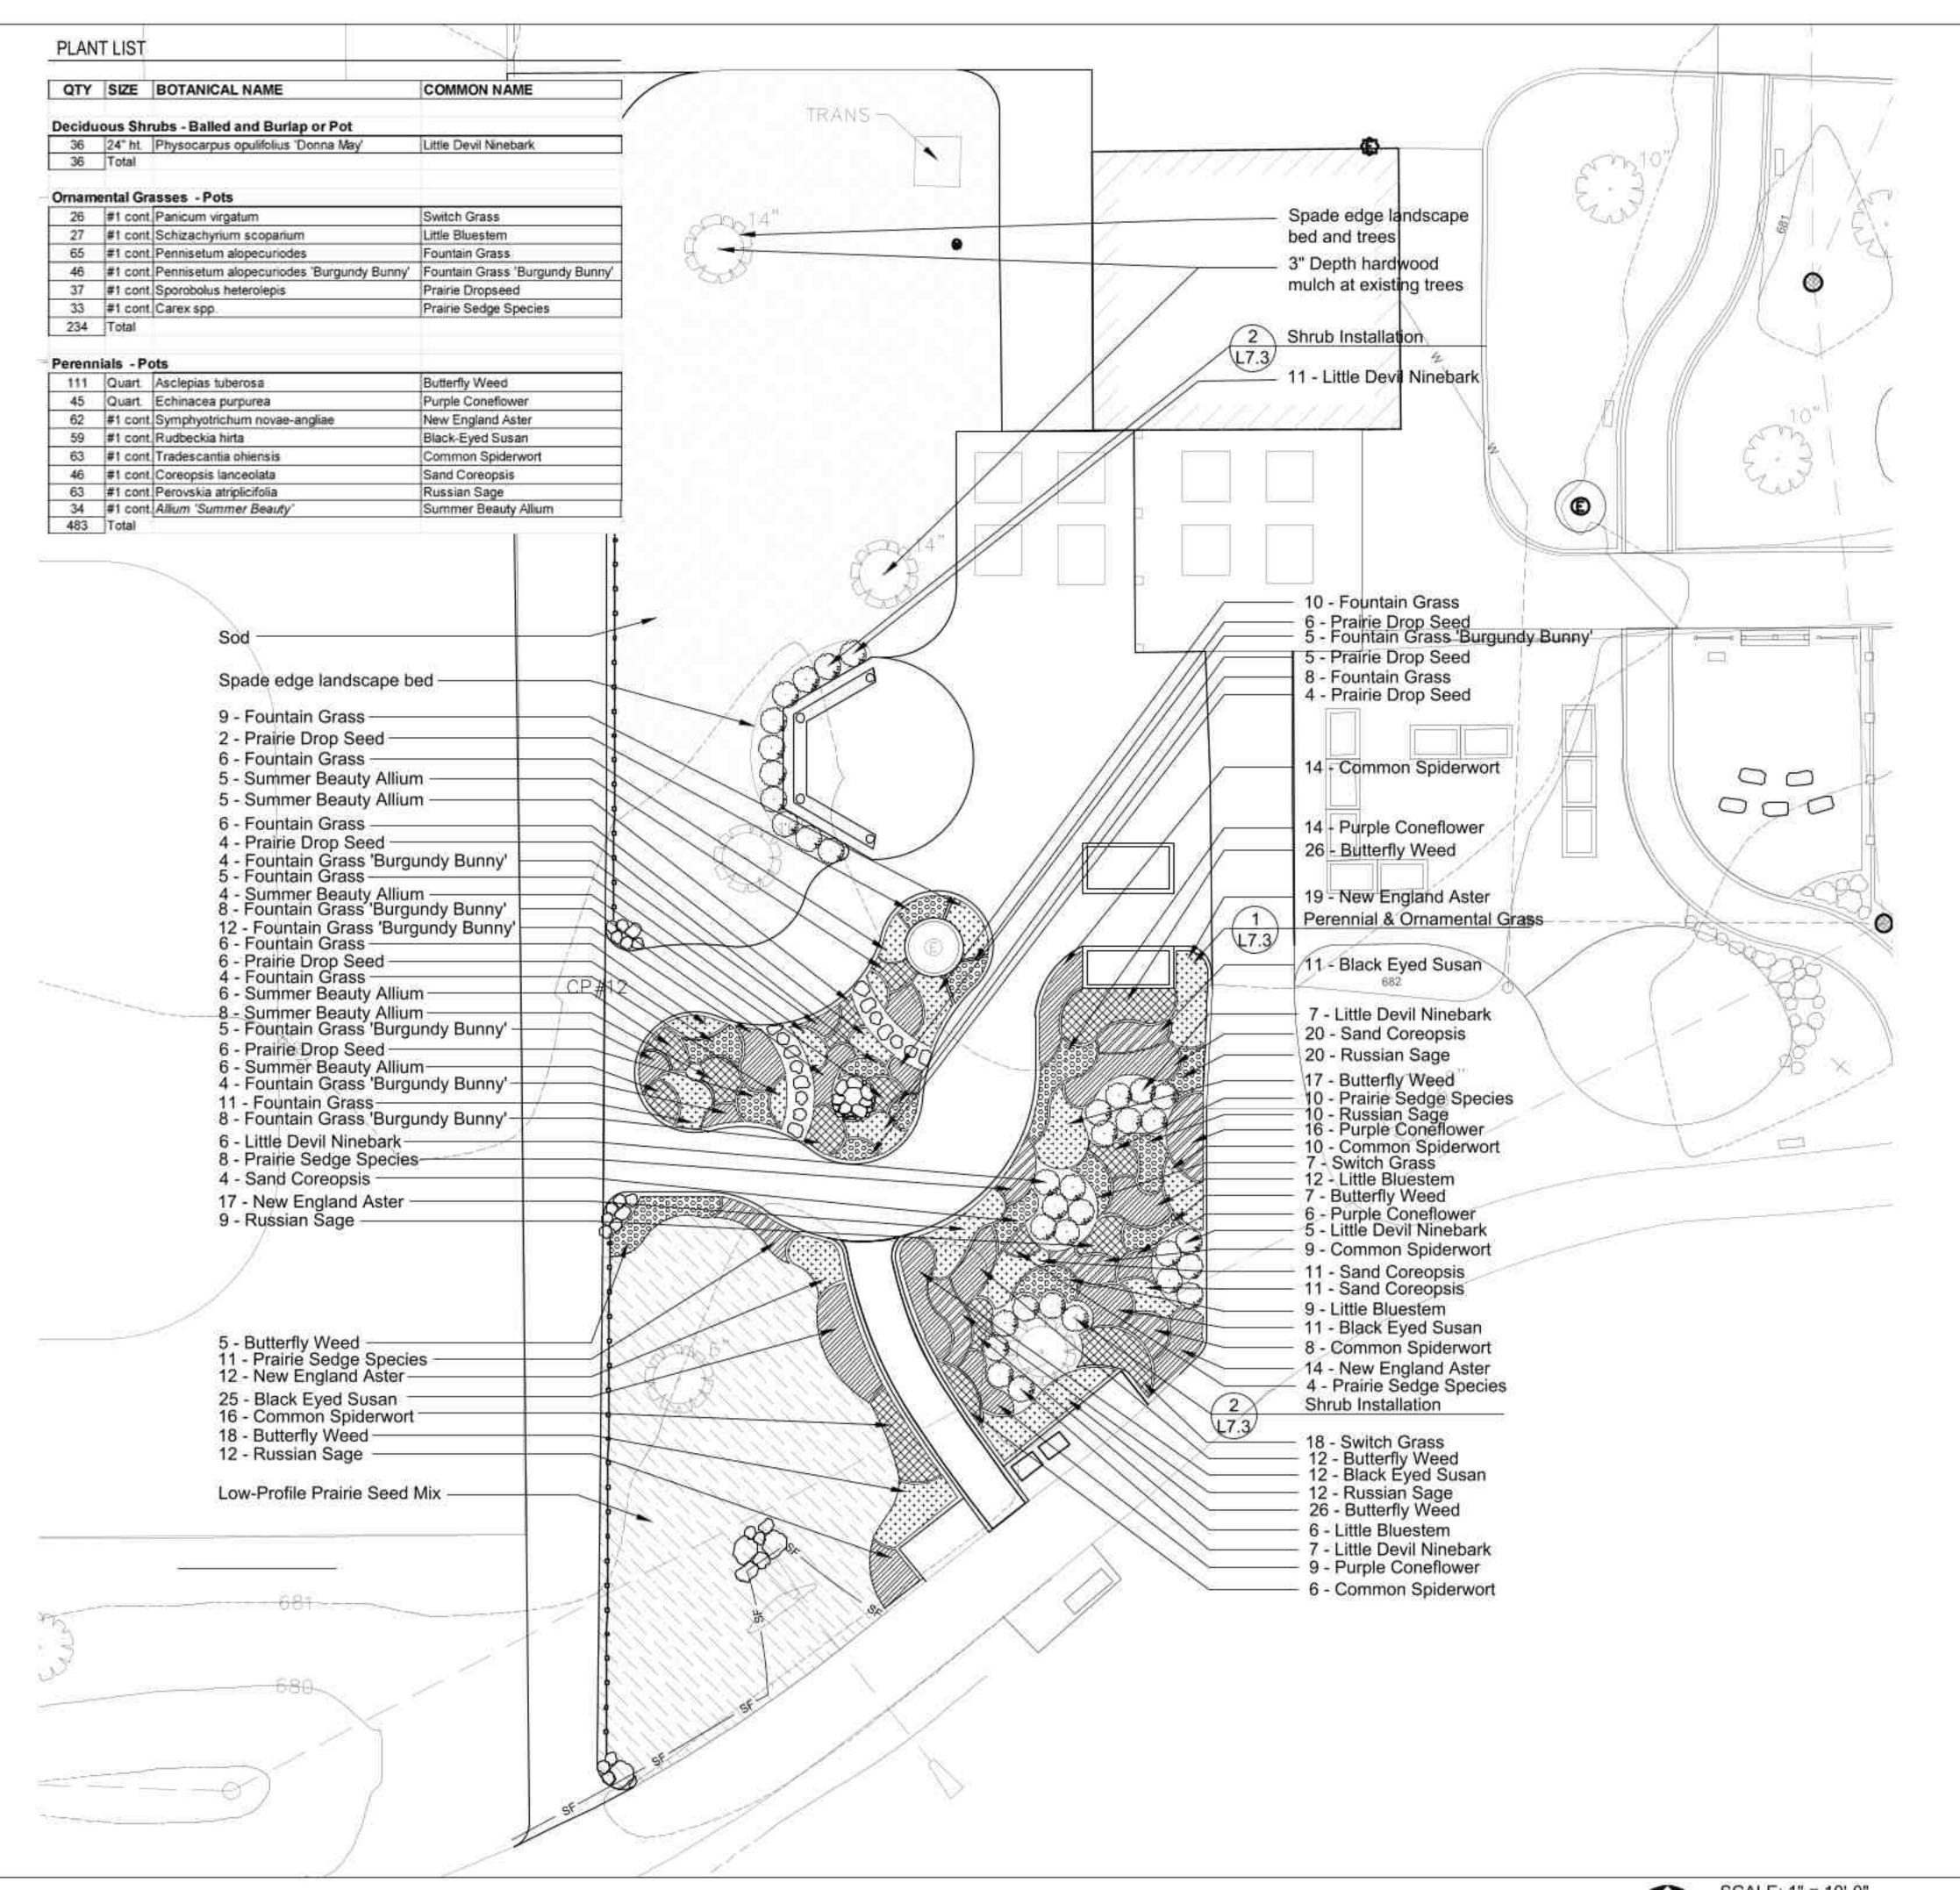

#### GENERAL NOTES: LANDSCAPE

- Notes indicated on grading plans shall pertain to landscape plans. Final grade of planting beds shall be as per grading plan.
- The landscape contractor shall be responsible for making themselves familiar with all underground utilities and structures.
- All existing plant material and trees shall be saved and protected unless otherwise noted. Contractor to protect new and existing trees and landscaping from damage and shall restore all areas disturbed as a result of construction.
- Plant material shall be supplied from Northern Illinois nursery stock, shall be dug the planting season it is installed, and shall conform to the American Association of Nurseryman's standards.
  - Plant material shall be size and type specified. Substitution of plant material shall be on a case by case basis and approved in writing by the Owner's Representative. In no case shall plant material be smaller than indicated in the plans.
- Do not willfully proceed with plantings as designed when it is obvious that obstructions and/or grade differences exist that may not have been known during the design process. Such conditions shall be immediately brought to the attention of the Owner's Representative.
- All plant material shall be inspected and approved by the Owner's Representative prior to the installation of any and all plant material. Plant locations shall be flagged in field with Owner's Rep. Final location of all plant material
- shall be subject to approval of the Owner's Representative prior to digging any holes. The landscape contractor is responsible for providing Owner's Representative with 48 hour minimum advance notice prior to planting.
- Plants shall be watered on the day they are planted and maintained with watering until final acceptance of the project.
- Apply a pre-emergent as per manufacturer's specification prior to installing mulch.
- Beds and tree rings (6' diameter) shall have 3" of hardwood shredded mulch applied and a 4" deep spade edge at lawn. Trees that are not located in beds, shall have a tree ring.

Landscape plant material shall be guaranteed for 12 months from final acceptance. Any

- plant 1/3 dead or more shall be replaced under the guarantee. 13. Contractor to prepare landscape beds by roto-tilling 2" of Mushroom Compost into new beds
- Do not add compost nor rote-till within drip line of existing trees. 14. Lawn Seeding shall be under favorable weather conditions, and shall follow dates in
- specification.
- 15. Turf mixes shall be installed and lawn established at all disturbed areas.
- Do not overseed into mulch beds, and paving.
- Contractor shall restore all areas disturbed as a result of construction.