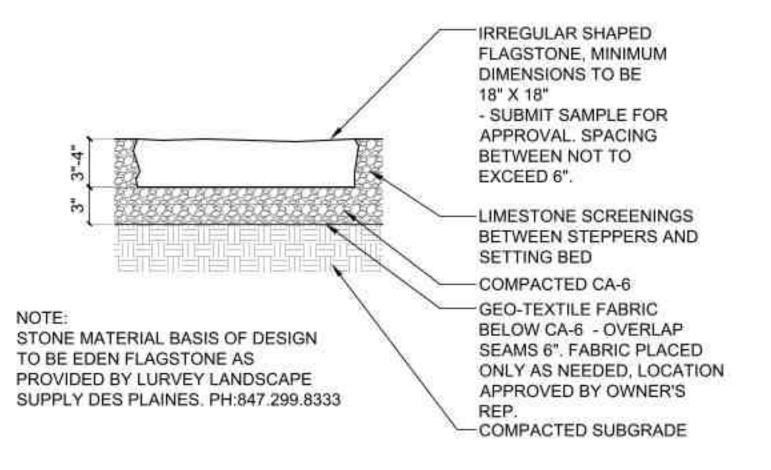

#### GENERAL NOTES: LANDSCAPE

- Notes indicated on grading plans shall pertain to landscape plans. Final grade of planting beds shall be as per grading plan.
- The landscape contractor shall be responsible for making themselves familiar with all underground utilities and structures.
- All existing plant material and trees shall be saved and protected unless otherwise noted. Contractor to protect new and existing trees and landscaping from damage and shall restore all areas disturbed as a result of construction.
- Plant material shall be supplied from Northern Illinois nursery stock, shall be dug the planting season it is installed, and shall conform to the American Association of Nurseryman's standards.
  - Plant material shall be size and type specified. Substitution of plant material shall be on a case by case basis and approved in writing by the Owner's Representative. In no case shall plant material be smaller than indicated in the plans.
- Do not willfully proceed with plantings as designed when it is obvious that obstructions and/or grade differences exist that may not have been known during the design process. Such conditions shall be immediately brought to the attention of the Owner's Representative.
- All plant material shall be inspected and approved by the Owner's Representative prior to the installation of any and all plant material. Plant locations shall be flagged in field with Owner's Rep. Final location of all plant material
- shall be subject to approval of the Owner's Representative prior to digging any holes. The landscape contractor is responsible for providing Owner's Representative with 48 hour minimum advance notice prior to planting.
- Plants shall be watered on the day they are planted and maintained with watering until final acceptance of the project.
- Apply a pre-emergent as per manufacturer's specification prior to installing mulch.
- Beds and tree rings (6' diameter) shall have 3" of hardwood shredded mulch applied and a 4" deep spade edge at lawn. Trees that are not located in beds, shall have a tree ring.

Landscape plant material shall be guaranteed for 12 months from final acceptance. Any

- plant 1/3 dead or more shall be replaced under the guarantee. 13. Contractor to prepare landscape beds by roto-tilling 2" of Mushroom Compost into new beds
- Do not add compost nor rote-till within drip line of existing trees. 14. Lawn Seeding shall be under favorable weather conditions, and shall follow dates in
- specification.
- 15. Turf mixes shall be installed and lawn established at all disturbed areas.
- Do not overseed into mulch beds, and paving.
- Contractor shall restore all areas disturbed as a result of construction.