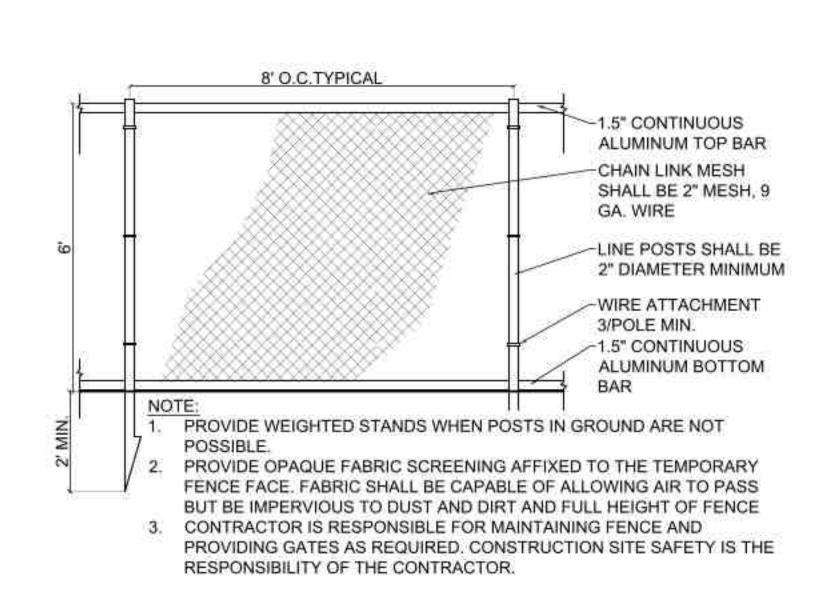

#### GENERAL NOTES: EXISTING CONDITIONS & REMOVALS

- The Contractor is to locate all utilities, public and private, prior to beginning construction. Contractor will be responsible for any damages to utilities caused by their work. Contact J.U.L.I.E. 72 hours prior to construction at 1-800-982-0123 or (811) for location of utilities and contractor shall be responsible for protection of the same.
- Site conditions are shown based upon available information, contractor to verify all existing conditions prior to bidding.
- The contractor shall be responsible for the protection of all private utilities even though they may not be shown on the plans. Any utility damaged during the construction shall be repaired or replaced to the satisfaction of the Owner at the contractor's expense. No tree shall be planted within 10 lateral feet of any underground waterline, sewer line, transmission line or other utility.
  - Contours and elevations shown hereon are referenced to the North American vertical datum of 1988 (navd88)
  - A Topographic Survey was completed for the Owner by: Gewalt Hamilton Associates, Inc.
  - 625 Forest Edge Drive Vernon Hills, Illinois 60061 Phane: 847-478-9700
- The Contractor shall walk the site prior to submitting a bid to be fully familiar with site
- The Contractor shall protect and preserve all section, property or survey reference markers. Tree Protection Fence to be installed as shown on plans and details prior to beginning construction. (incidental to cost). Do not drive, store equipment or materials within dripline of existing trees that are to be saved. Hold necessary disturbance to a minimum.
- Contractor will be held responsible for damage to items not scheduled for removal.
- Contractor shall repair or replace all damaged sidewalks, curbs or paving to remain in place that were damaged as a result of work stated in contract documents.
- No excavations are to be left open to foul weather, rain, snow, etc. which would necessitate
- further excavation and additional sub grade materials. 12. Work site safety is the responsibility of the Contractor.
- Vehicular Construction access shall be at one location to minimize damage. Construction access shall be approved by the Owner's representative.
- 14. Construction Limits: Construction Limits are as noted on plans. Do not store equipment or stockpile materials outside of construction limits. Any areas disturbed as a result of construction shall be restored to lawn or other surface by contractor to match pre-construction condition.
- Topsoil may be stockpiled for redistribution as needed. Excess topsoil, debris and plant material to be removed off site and disposed of legally.
- Construction fence shall be installed prior to beginning construction. Construction fence to be free standing chainlink. (incidental to contract).
- Place erosion control measures as required to eliminate sedimentation into non-construction areas and as shown on plans and details prior to beginning construction.
- Before beginning work at the site and throughout the course of the work contractor to inspect and verify the location and condition of every item affected by the work under this contract