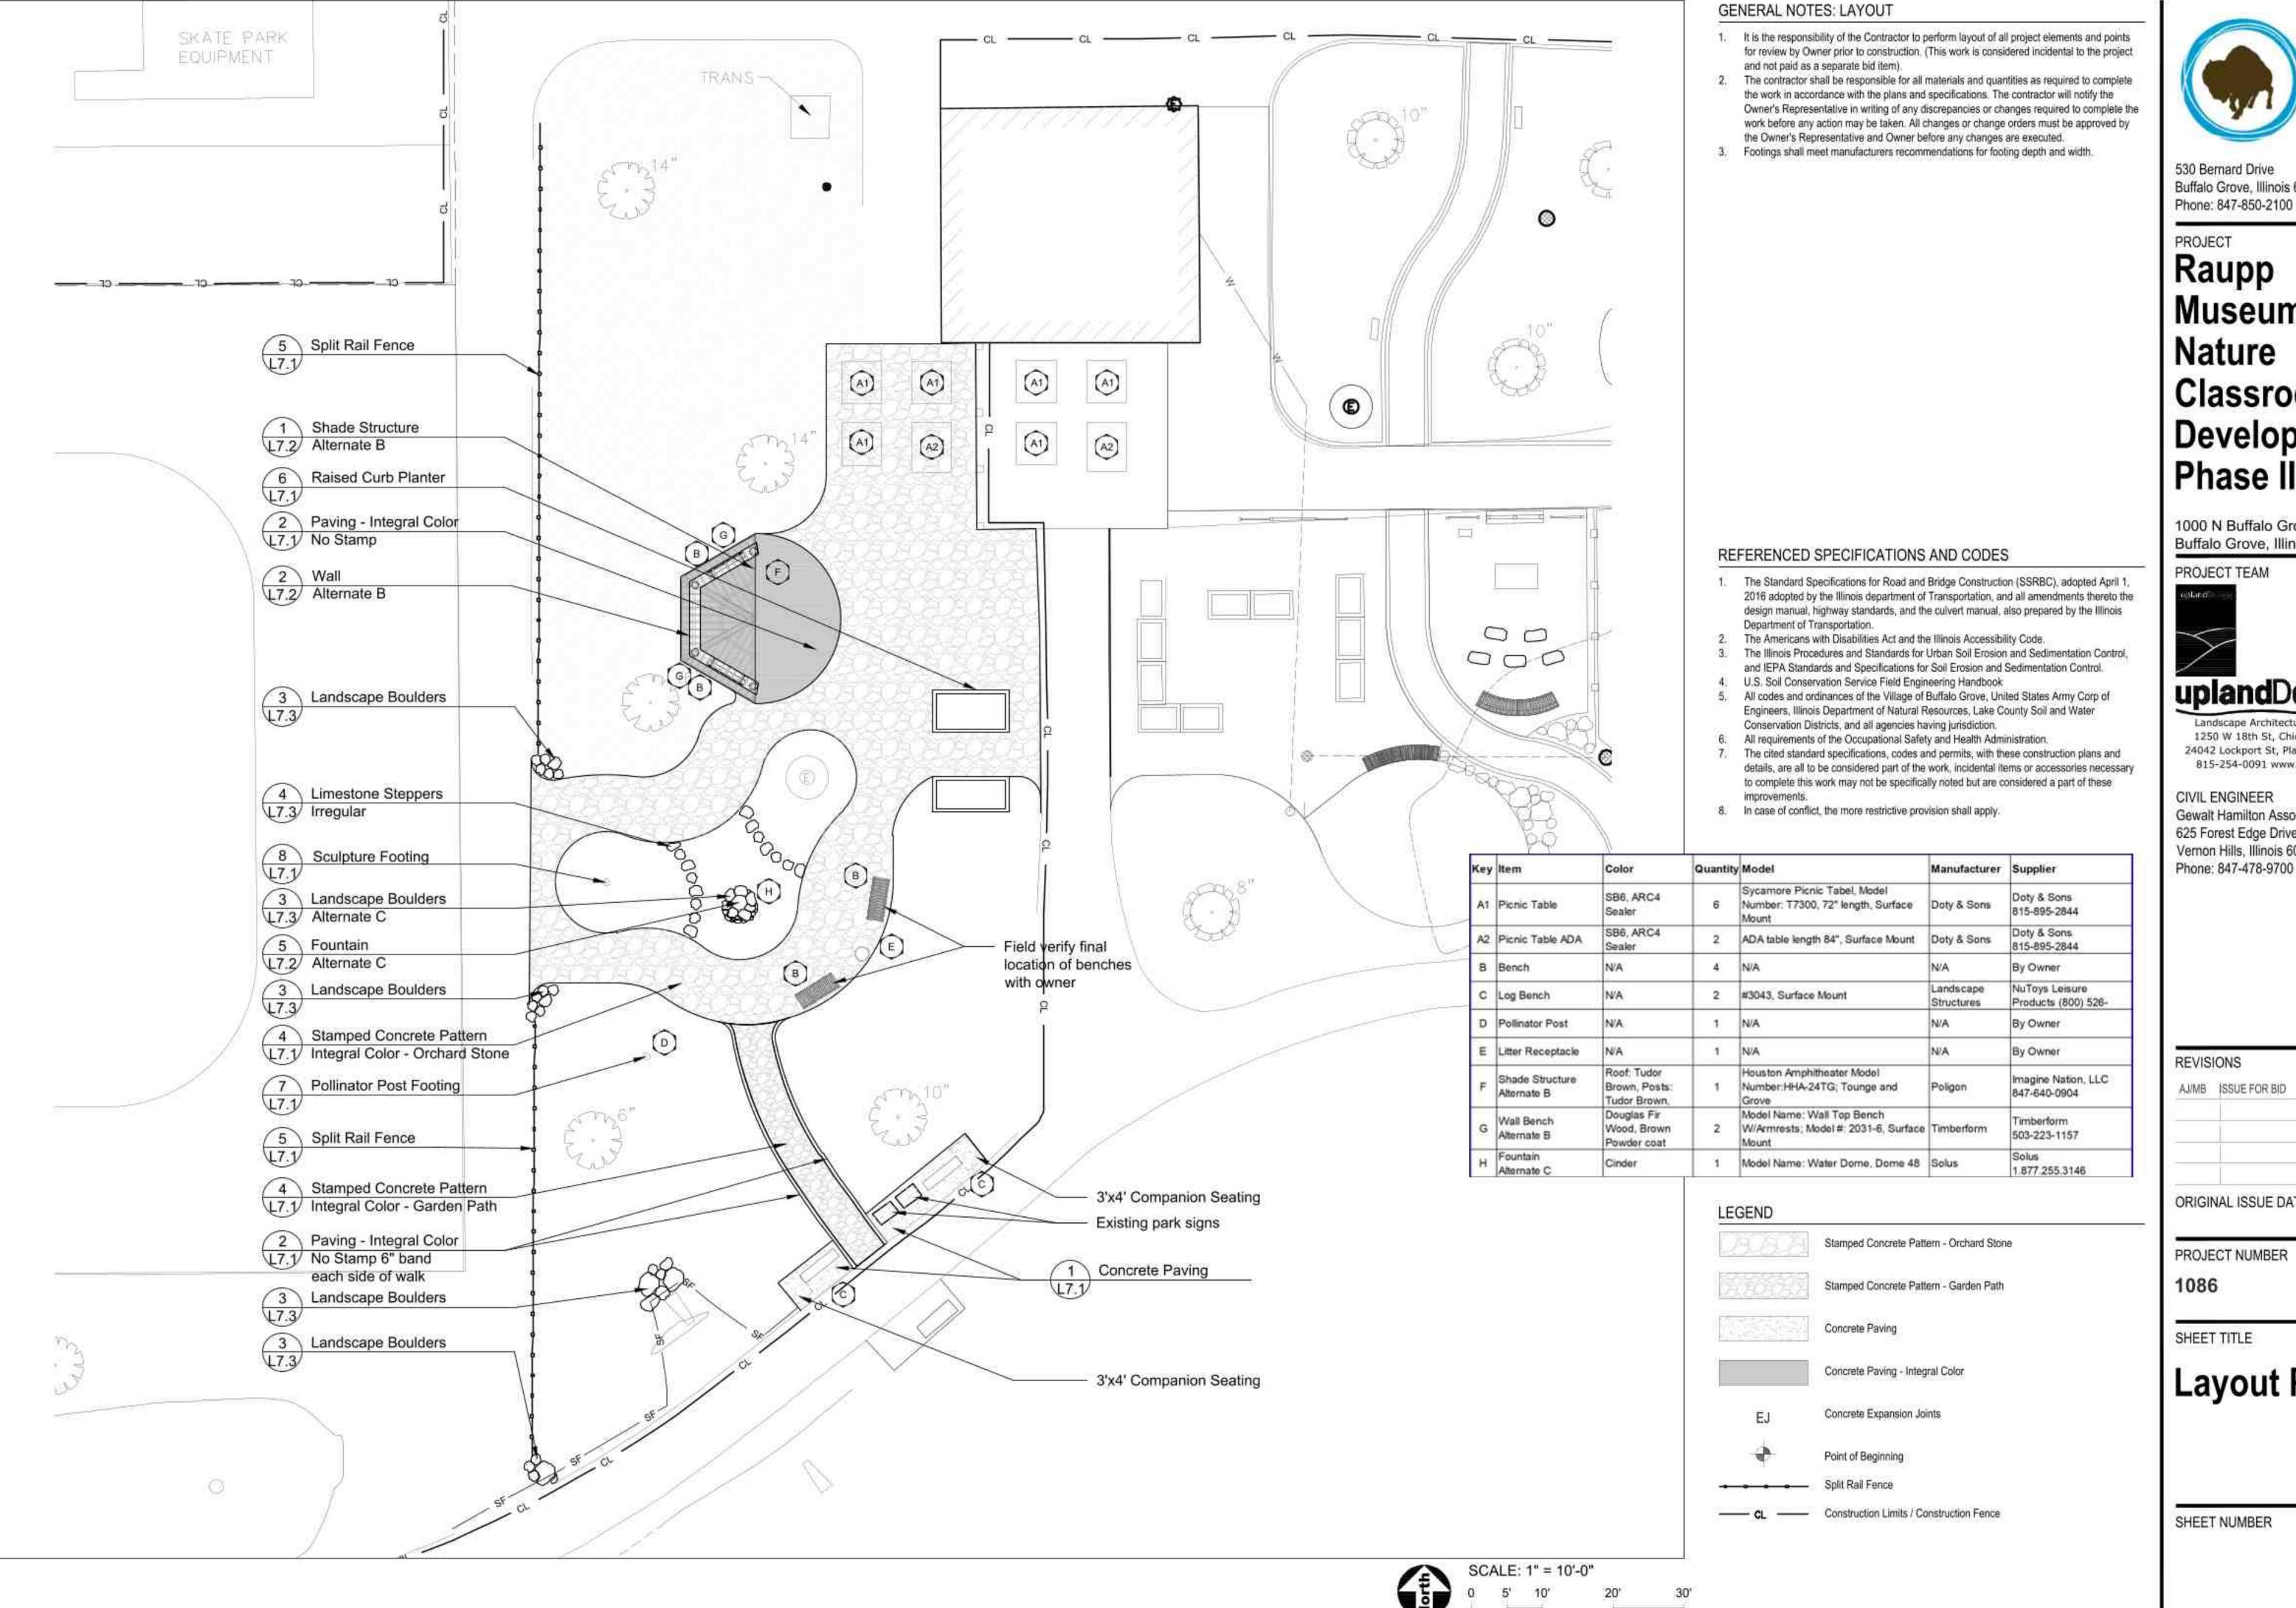

# Layout Plan

SHEET NUMBER

L3.0

530 Bernard Drive Buffalo Grove, Illinois 60089 Phone: 847-850-2100

**PROJECT** 

# Dimension Plan - Paving

SHEET NUMBER

L4.0

- Paving radii shall be formed completely and shall smoothly transition into tangents and adjoining lines. Dimensions are to face of curb and edge of pavement unless otherwise
  - Dimensions are in feet or degrees. Dimensions are perpendicular & parallel unless otherwise
- See Layout Plan, Sheet 3.0 for additional general notes and referenced specifications and
- Contractor shall perform all construction layout for the project. Contractor will be provided with an electronic file in AutoCAD format to assist with layout. Neither the Owner nor their

southeast corner of the of the existing building with layout line A running parallel to the southern edge of the building Layout Line B running parallel to the eastern edge of the existing building at