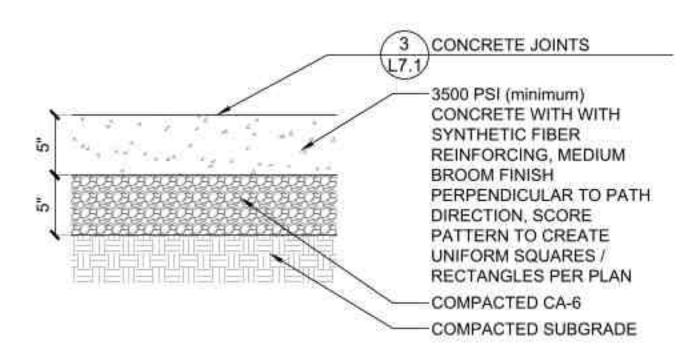

PROJECT NUMBER

1086

Concrete Expansion Joints

SHEET TITLE

# **Concrete Joint** Plan

SHEET NUMBER