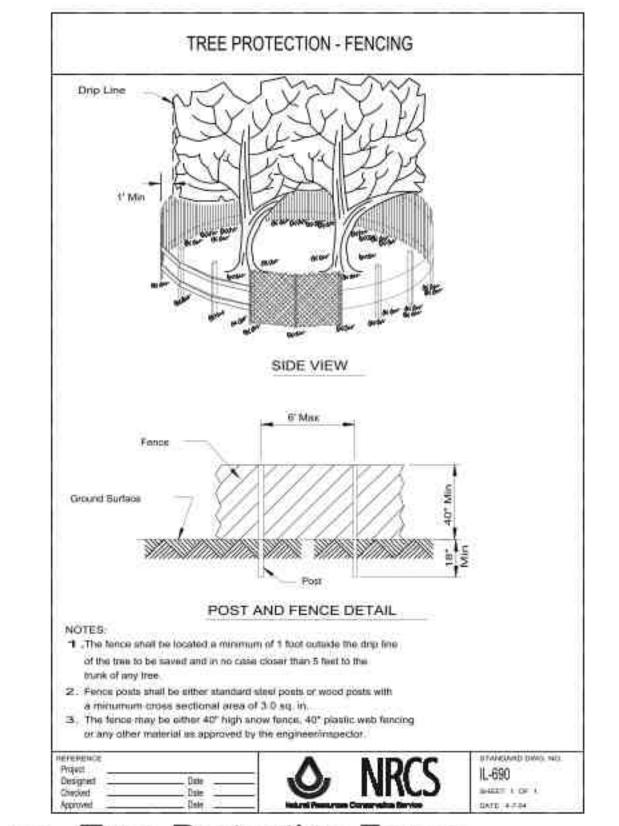

2100

**PROJECT** 

## Raupp Museum **Nature** Classroom Development Phase II

1000 N Buffalo Grove Road, Buffalo Grove, Illinois 60089

PROJECT TEAM



# uplandDesign Itd

Landscape Architecture & Park Planning 1250 W 18th St, Chicago, Illinois 60608 24042 Lockport St, Plainfield, Illinois 60544 815-254-0091 www.uplandDesign.com

CIVIL ENGINEER Gewalt Hamilton Associates, Inc. 625 Forest Edge Drive Vernon Hills, Illinois 60061 Phone: 847-478-9700

| REVIS | IONS         |          |
|-------|--------------|----------|
| AJ/MB | SSUE FOR BID | 06DEC202 |
|       |              |          |
|       |              |          |
|       |              |          |

ORIGINAL ISSUE DATE

PROJECT NUMBER 1086

SHEET TITLE

0.5



SHEET NUMBER

L6.0



1) Silt Fence

d-IUM 620B-silt fence\_12







Tree Protection Fence

3 SCALE: NTS d-NRCS-IL690-tree protection fence\_12



6' High Construction Fence

SCALE: 1/2"=1'-0" Construction Fence\_24



530 Bernard Drive Buffalo Grove, Illinois 60089 Phone: 847-850-2100

**PROJECT** 

## Raupp Museum Nature Classroom Development Phase II

1000 N Buffalo Grove Road, Buffalo Grove, Illinois 60089

PROJECT TEAM



Landscape Architecture & Park Planning 1250 W 18th St, Chicago, Illinois 60608 24042 Lockport St, Plainfield, Illinois 60544 815-254-0091 www.uplandDesign.com

GIVIL ENGINEER
Gewalt Hamilton Associates, Inc.
625 Forest Edge Drive
Vernon Hills, Illinois 60061
Phone: 847-478-9700

| AJ/MB | ISSUE FOR BID | 06DEC2022 |
|-------|---------------|-----------|
|       |               |           |
|       |               |           |
|