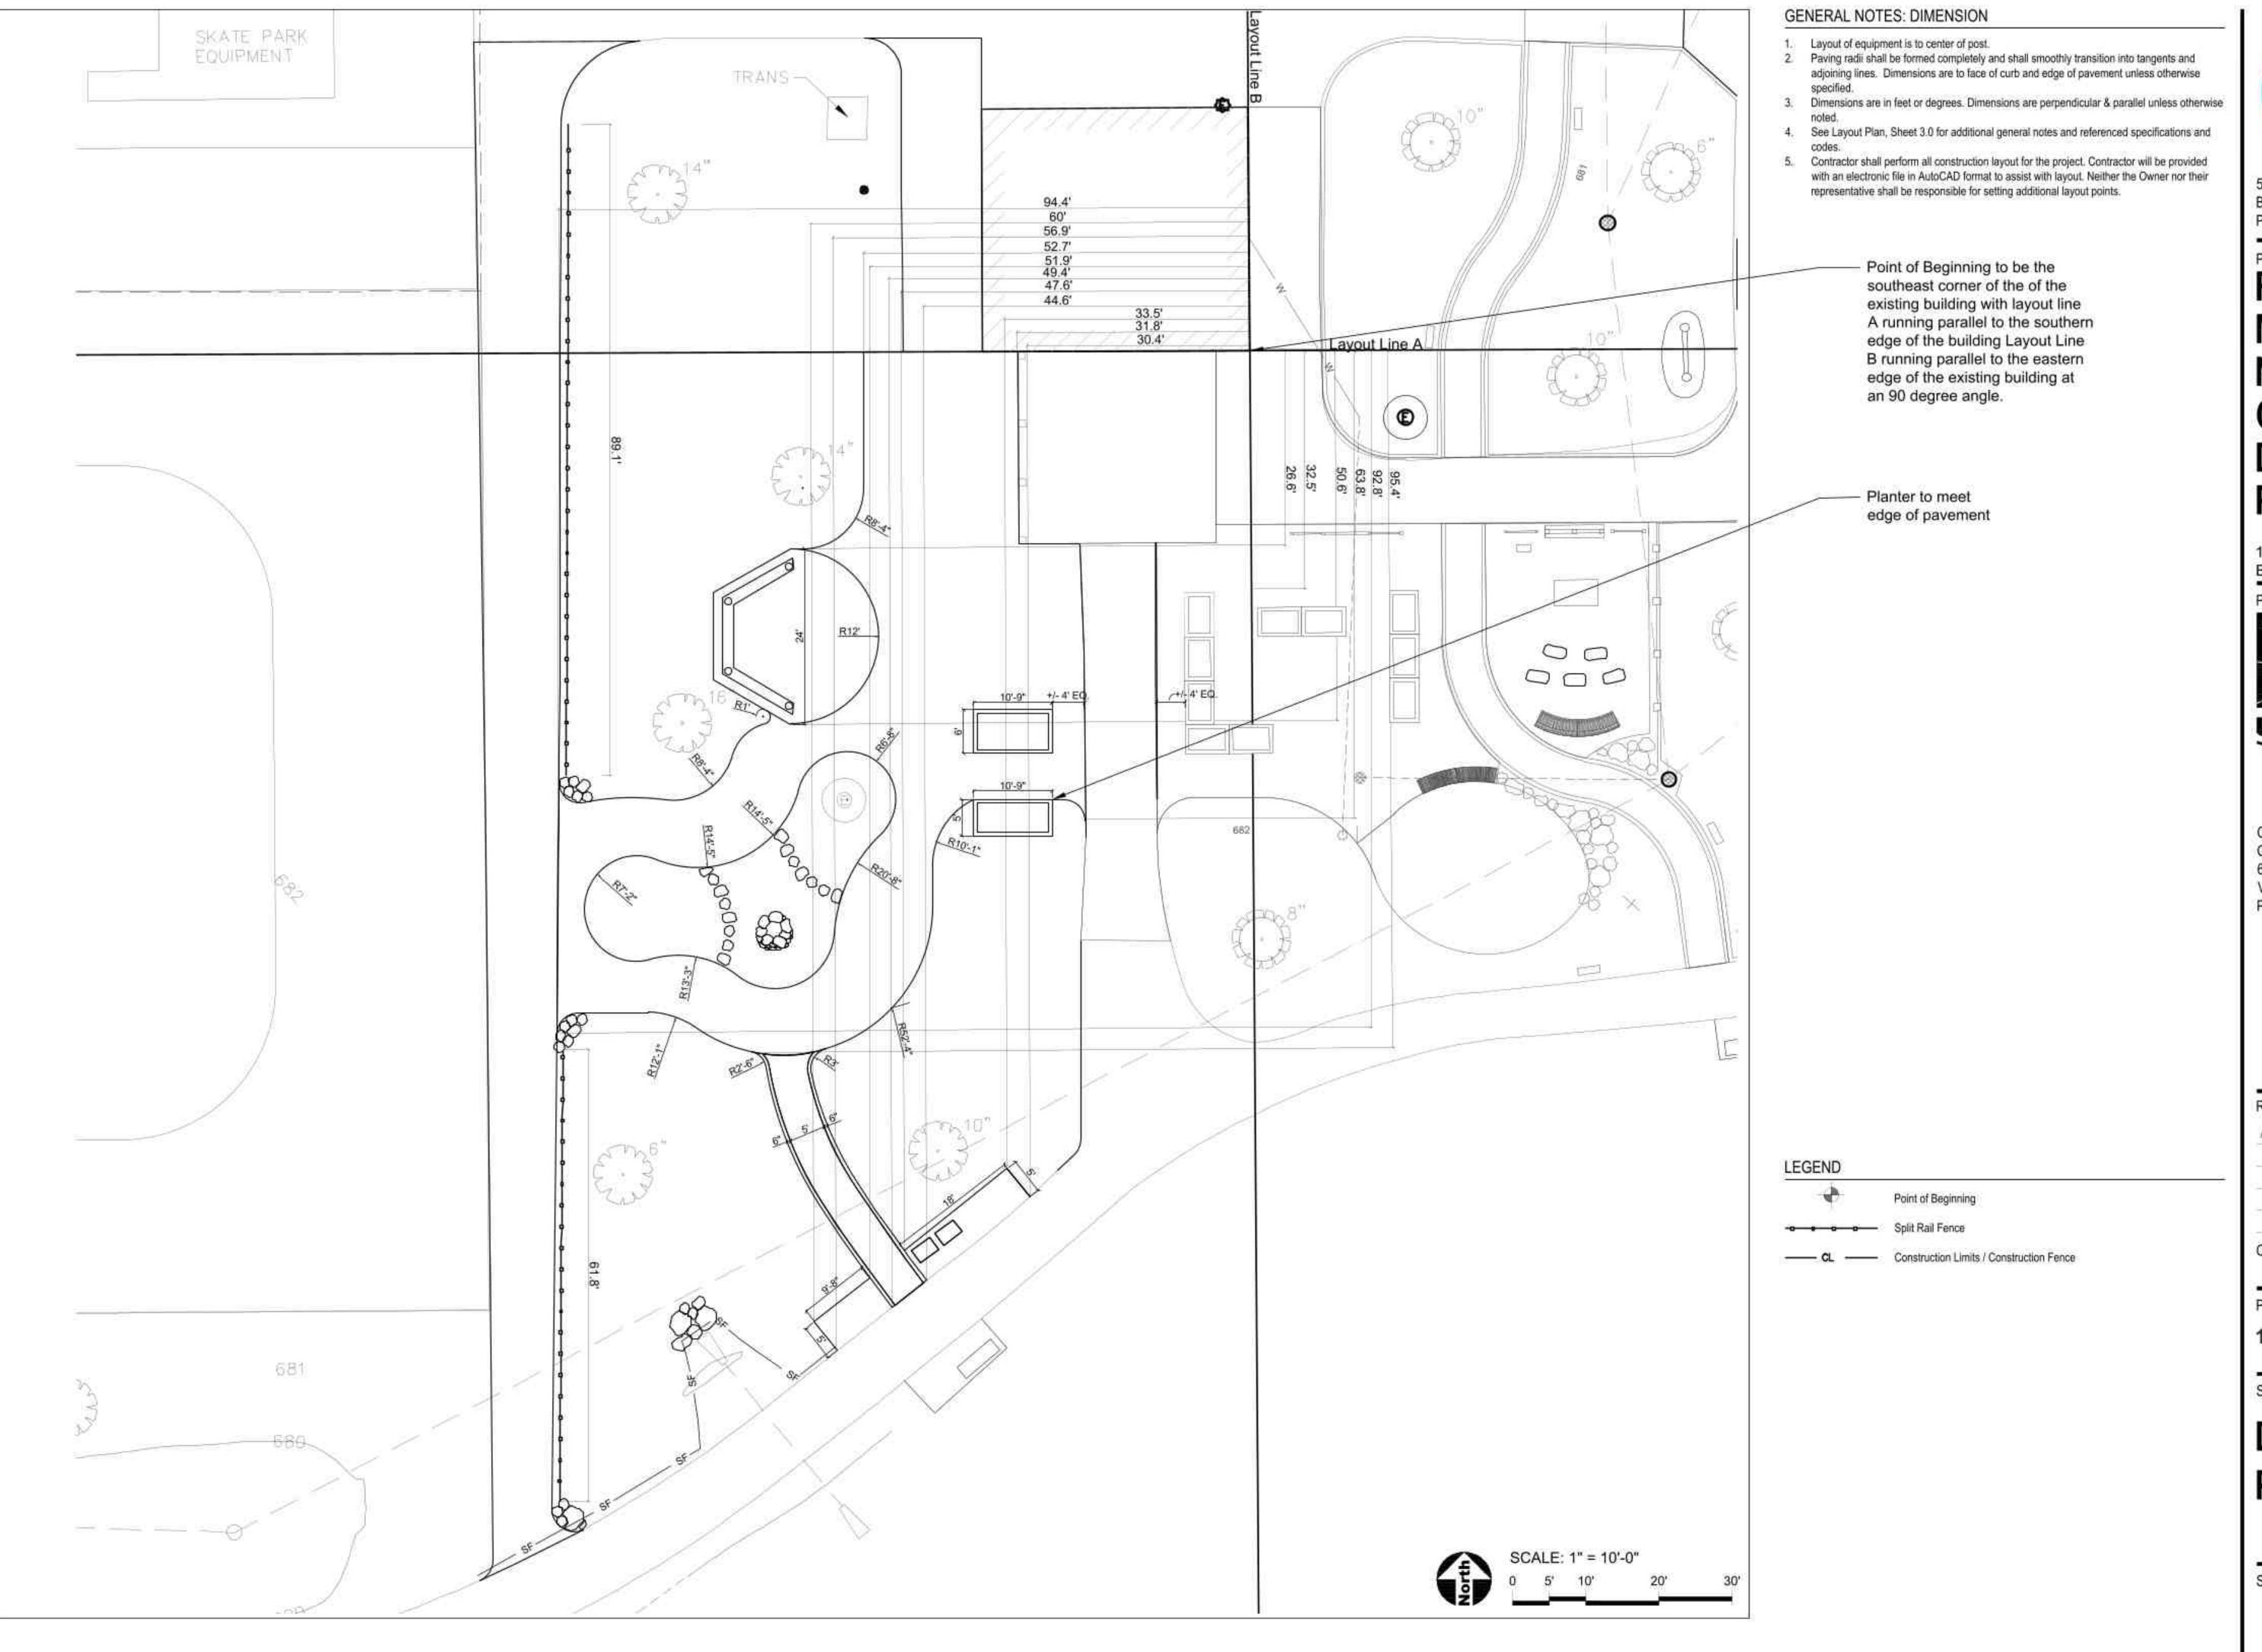

# Dimension Plan - Paving

SHEET NUMBER

L4.0

- Paving radii shall be formed completely and shall smoothly transition into tangents and adjoining lines. Dimensions are to face of curb and edge of pavement unless otherwise
  - Dimensions are in feet or degrees. Dimensions are perpendicular & parallel unless otherwise
- See Layout Plan, Sheet 3.0 for additional general notes and referenced specifications and
- Contractor shall perform all construction layout for the project. Contractor will be provided with an electronic file in AutoCAD format to assist with layout. Neither the Owner nor their

southeast corner of the of the existing building with layout line A running parallel to the southern edge of the building Layout Line B running parallel to the eastern edge of the existing building at