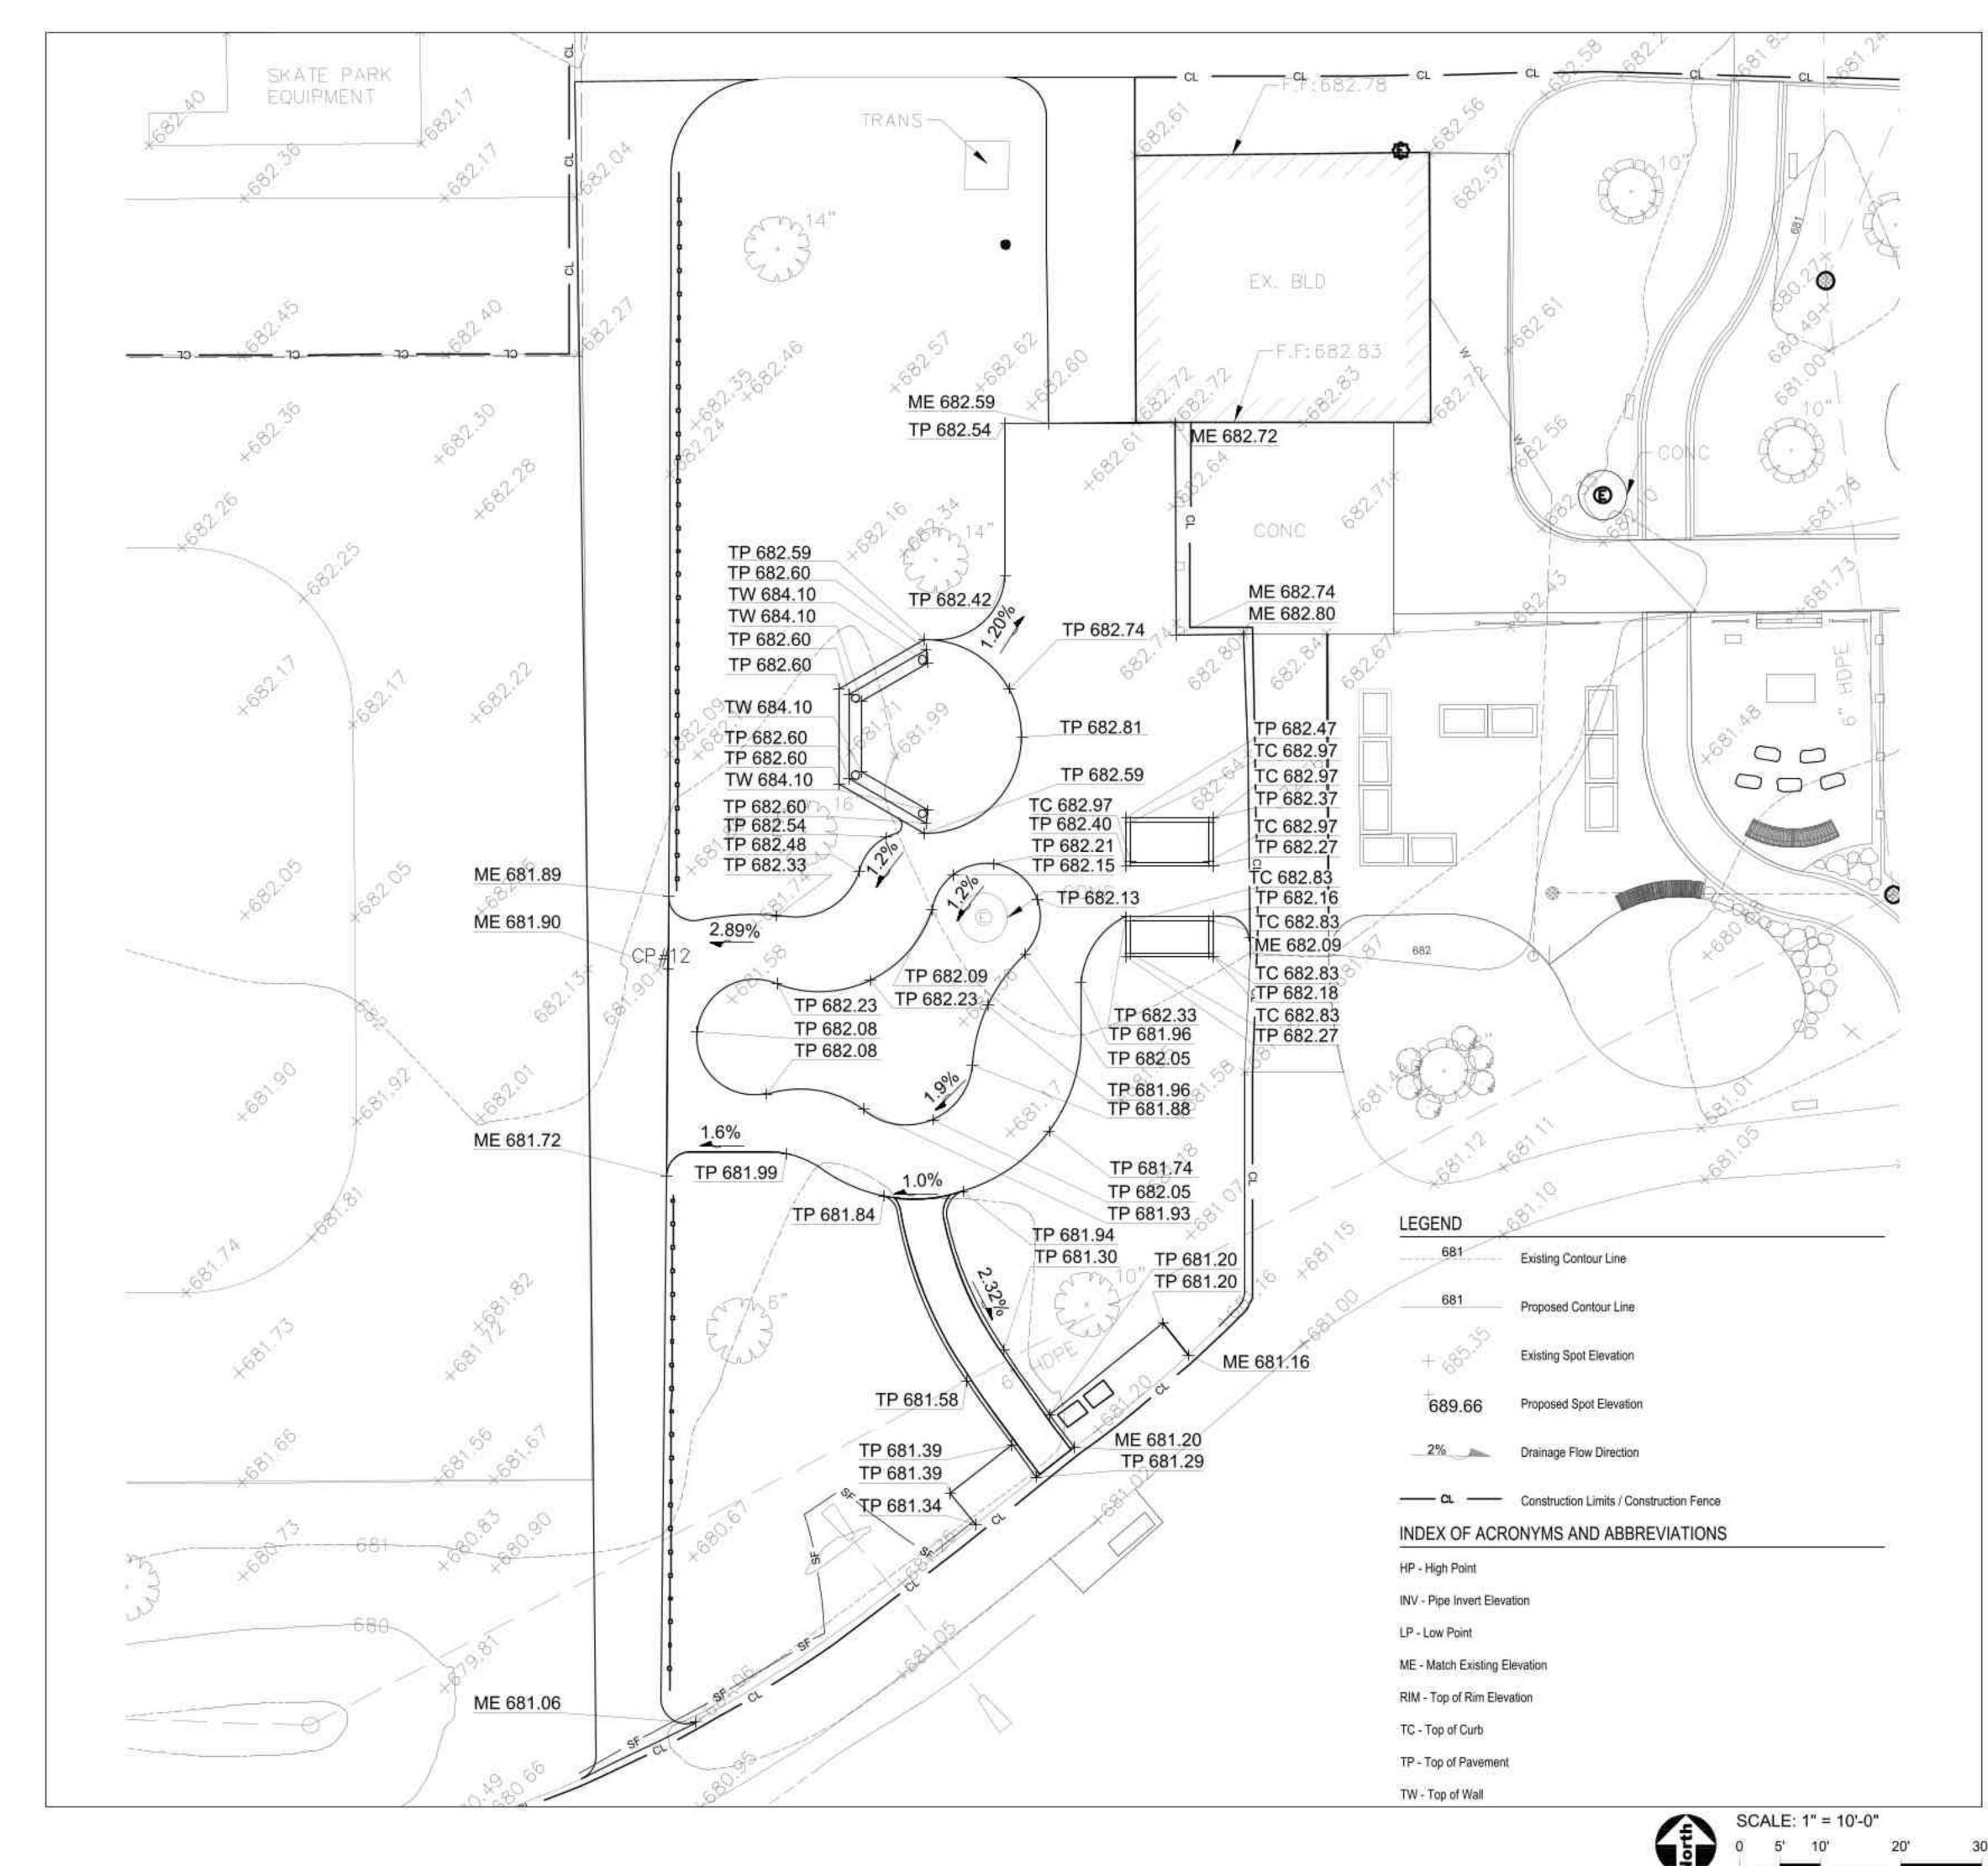

#### GENERAL NOTES: GRADING

- Finished surfaces to be smooth and even with no abrupt or awkward changes in grade.
   Paving to meet adjacent grades flush and smooth.
- 2. Contractor shall restore all areas disturbed as a result of construction.
- All walks, drives and paved areas are to follow ADA per incorporated specifications. Any
  deviation shall be removed and reinstalled to follow this law.
- All Accessible Route paving shall not exceed 4.5% in any direction. Cross slopes shall be less than 2%. Contractor shall slope all walks and stabs to eliminate ponding. ADA Turning Radius paving shall be less than 2% in all directions.
- This work shall include the excavation, stockpile, and placement of topsoil and suitable excavated material along with removal of all excess topsoil and debris off site and dispose of legally.
  - Follow the Illinois Procedures and Standards for Urban Soil Erosion and Sedimentation Control, IEPA Standards and Specifications for Soil Erosion and Sedimentation Control, and U.S. Soil Conservation Service Field Engineering Handbook
  - U.S. Soil Conservation Service Field Engineering Handbook.

    Transitions between paving types (i.e. concrete to asphalt) shall be smooth. Transitions not to exceed 1/8" vertical or horizontal difference.
- Finished surfaces to be smooth and even with no abrupt or awkward changes in grade.
   Paving to meet adjacent grades flush and smooth.