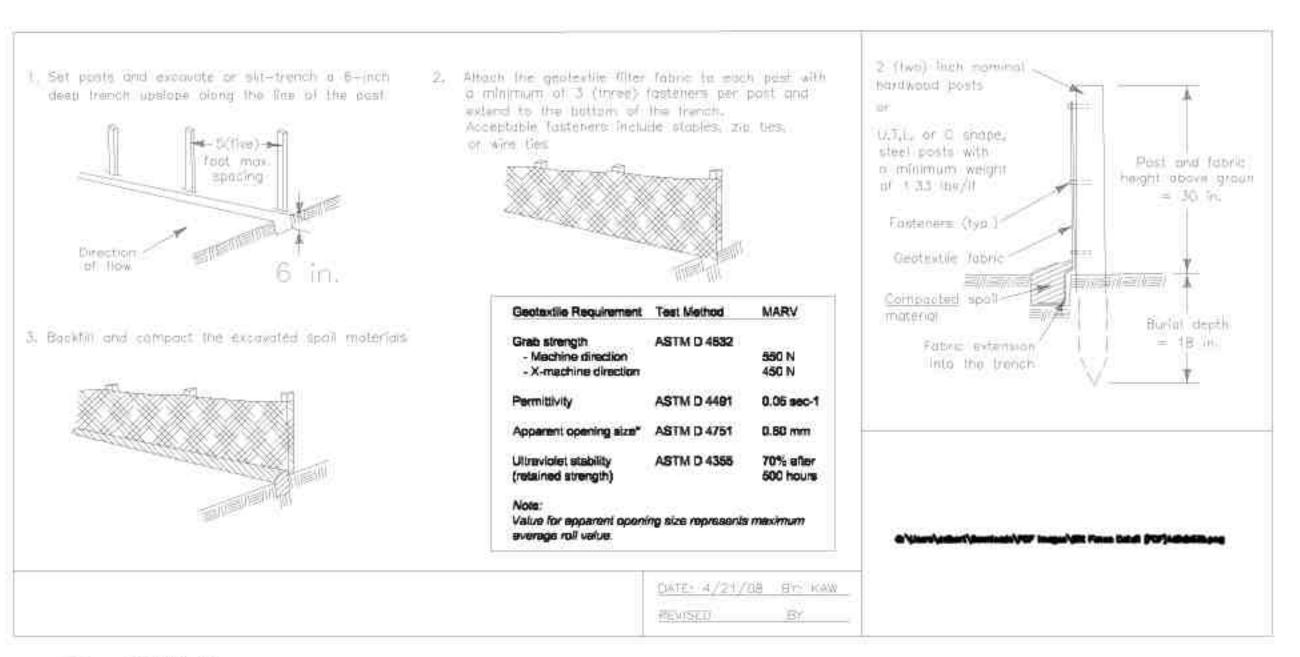

#### LAKE COUNTY STORMWATER MANAGEMENT COMMISSION SOIL EROSION AND SEDIMENT CONTROL CONSTRUCTION NOTES

- SEDIMENT CONTROL MEASURES SHALL BE INSTALLED PRIOR TO THE COMMENCEMENT OF HYDROLOGIC DISTURBANCE OF UPLAND AREAS.
- B. FOR THOSE DEVELOPMENTS THAT REQUIRE A DESIGNATED EROSION CONTROL INSPECTOR (DECI), INSPECTIONS AND DOCUMENTATION SHALL BE PERFORMED, AT A MINIMUM:
- UPON COMPLETION OF SEDIMENT AND RUNOFF CONTROL MEASURES (INCLUDING PERIMETER CONTROLS AND DIVERSIONS), PRIOR TO PROCEEDING WITH ANY OTHER EARTH DISTURBANCE OR GRADING.
- AFTER EVERY SEVEN (7) CALENDAR DAYS OR STORM EVENT WITH GREATER THAN 0.5 INCH OF RAINFALL OR LIQUID EQUIVALENT PRECIPITATION.
- C. SOIL DISTURBANCE SHALL BE CONDUCTED IN SUCH A MANNER AS TO MINIMIZE EROSION. IF STRIPPING, CLEARING, GRADING, OR LANDSCAPING ARE TO BE DONE IN PHASES, THE PERMITTEE SHALL PLAN FOR APPROPRIATE SOIL EROSION AND SEDIMENT CONTROL MEASURES.
- D. A STABILIZED MAT OF CRUSHED STONE MEETING IDOT GRADATION CA-1 UNDERLAIN WITH FILTER FABRIC AND IN ACCORDANCE WITH THE ILLINOIS URBAN MANUAL, OR OTHER APPROPRIATE MEASURE(S) AS APPROVED BY THE ENFORCEMENT OFFICER, SHALL BE INSTALLED AT ANY POINT WHERE TRAFFIC WILL BE ENTERING OR LEAVING A CONSTRUCTION SITE. SEDIMENT OR SOIL REACHING AN IMPROVED PUBLIC RIGHT-OF-WAY, STREET, ALLEY OR PARKING AREA SHALL BE REMOVED BY SCRAPING OR STREET CLEANING AS ACCUMULATIONS WARRANT AND TRANSPORTED TO A CONTROLLED SEDIMENT DISPOSAL AREA.
- E. TEMPORARY DIVERSIONS SHALL BE CONSTRUCTED AS NECESSARY TO DIRECT ALL RUNOFF FROM HYDROLOGICALLY DISTURBED AREAS TO AN APPROPRIATE SEDIMENT TRAP OR BASIN.
- F. DISTURBED AREAS SHALL BE STABILIZED WITH TEMPORARY OR PERMANENT MEASURES WITHIN SEVEN (7) CALENDAR DAYS FOLLOWING THE END OF ACTIVE HYDROLOGIC DISTURBANCE OR REDISTURBANCE.
- G. ALL STOCKPILES SHALL HAVE APPROPRIATE MEASURES TO PREVENT EROSION. STOCKPILES SHALL NOT BE PLACED IN FLOOD PRONE AREAS OR WETLANDS AND DESIGNATED BUFFERS.
- DESIGNATED BUFFERS.

  H. SLOPES STEEPER THAN 3H:1V SHALL BE STABILIZED WITH APPROPRIATE MEASURESAS APPROVED BY THE ENFORCEMENT OFFICER.
- APPROPRIATE EROSION CONTROL BLANKET SHALL BE INSTALLED ON ALL INTERIOR DETENTION BASIN SIDE SLOPES BETWEEN THE NORMAL WATER LEVEL AND HIGH WATER LEVEL.
- J. STORM SEWERS THAT ARE OR WILL BE FUNCTIONING DURING CONSTRUCTION SHALL BE PROTECTED BY AN APPROPRIATE SEDIMENT CONTROL MEASURE.
- K. IF DEWATERING SERVICES ARE USED, ADJOINING PROPERTIES AND DISCHARGE LOCATIONS SHALL BE PROTECTED FROM EROSION AND SEDIMENTATION. DISCHARGES SHALL BE ROUTED THROUGH AN APPROVED ANIONIC POLYMER DEWATERING SYSTEM OR A SIMILAR MEASURE AS APPROVED BY THE ENFORCEMENT OFFICER. DEWATERING SYSTEMS SHOULD BE INSPECTED DAILY DURING OPERATIONAL PERIODS. THE ENFORCEMENT OFFICER, OR APPROVED REPRESENTATIVE, MUST BE PRESENT AT THE COMMENCEMENT OF DEWATERING ACTIVITIES.
- L. IF INSTALLED SOIL EROSION AND SEDIMENT CONTROL MEASURES DO NOT MINIMIZE SEDIMENT LEAVING THE DEVELOPMENT SITE, ADDITIONAL MEASURES SUCH AS ANIONIC POLYMERS OR FILTRATION SYSTEMS MAY BE REQUIRED BY THE ENFORCEMENT OFFICER.
- M. ALL TEMPORARY AND PERMANENT EROSION CONTROL MEASURES MUST BE MAINTAINED AND REPAIRED AS NEEDED. THE PROPERTY OWNER SHALL BE ULTIMATELY RESPONSIBLE FOR MAINTENANCE AND REPAIR.
- N. ALL TEMPORARY SEDIMENT CONTROL MEASURES SHALL BE REMOVED WITHIN 30 DAYS AFTER FINAL SITE STABILIZATION IS ACHIEVED OR AFTER THE TEMPORARY MEASURES ARE NO LONGER NEEDED.
- THE EROSION CONTROL MEASURES INDICATED ON THE PLANS ARE THE MINIMUM REQUIREMENTS. ADDITIONAL MEASURES MAY BE REQUIRED, AS DIRECTED BY THE ENGINEER, ENFORCEMENT OFFICER, OR OTHER GOVERNING AGENCY.