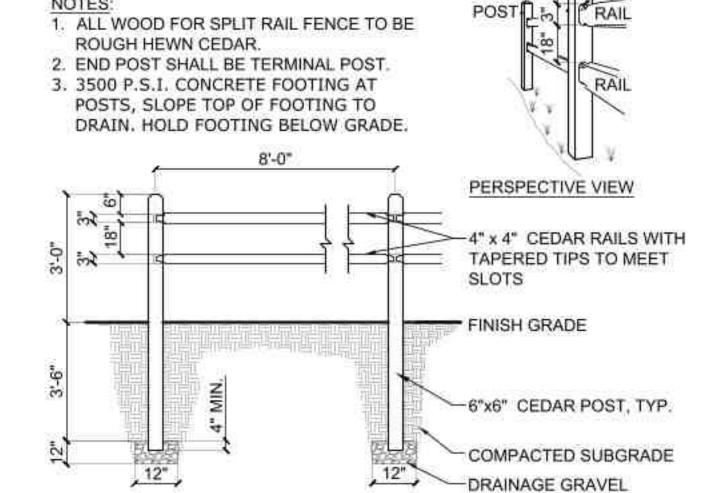

minimum)

SYNTHETIC FIBER

DIRECTION, SCORE

-COMPACTED CA-6

PATTERN TO CREATE UNIFORM SQUARES /

BROOM FINISH

CONCRETE WITH WITH

REINFORCING, MEDIUM

PERPENDICULAR TO PATH

RECTANGLES PER PLAN

-COMPACTED SUBGRADE

d-concrete stamp\_48

1 ff \_3" SLOTS

det-curb play

1. INTEGRAL COLOR UNI-MIX COLORS: U25 SANTA FE BUFF, U21 SANDSTONE



# 2 Paving - Integral Color



#### NOTES:

- 1. JOINTS PLAN TAKES PRIORITY OVER NOTES EXCEPT
- FOR MAXIMUM SPACING. 2. CONTRACTION JOINTS TO BE PLACED 10' O.C. MAXIMUM
- 3. EXPANSION JOINTS TO BE PLACED 30' O.C. MAXIMUM
- 4. PLACE EXPANSION JOINTS BETWEEN NEW CONCRETE POURS AND INSTALL 8" EPOXY COATED BARS, 12" O.C.
- CURB JOINTS TO MATCH CONCRETE PAVING WHERE APPLICABLE
- 6. NO 'CALIFORNIA JOINTS'



d-conc\_joints\_8.dwg

# Stamped Concrete Pattern







Raised Curb Planter







# Sculpture Footing

d-sculpture-footing 12



530 Bernard Drive Buffalo Grove, Illinois 60089 Phone: 847-850-2100

**PROJECT** 

## Raupp Museum **Nature** Classroom Development Phase II

1000 N Buffalo Grove Road. Buffalo Grove, Illinois 60089

PROJECT TEAM



uplandDesign Itd Landscape Architecture & Park Planning 1250 W 18th St, Chicago, Illinois 60608 24042 Lockport St, Plainfield, Illinois 60544

815-254-0091 www.uplandDesign.com

CIVIL ENGINEER Gewalt Hamilton Associates, Inc. 625 Forest Edge Drive Vernon Hills, Illinois 60061 Phone: 847-478-9700

| AJ/MB | SSUE FOR BID | 06DEC2022 |
|-------|--------------|-----------|
|       |              |           |
|       |              |           |
|       |              |           |
|       |