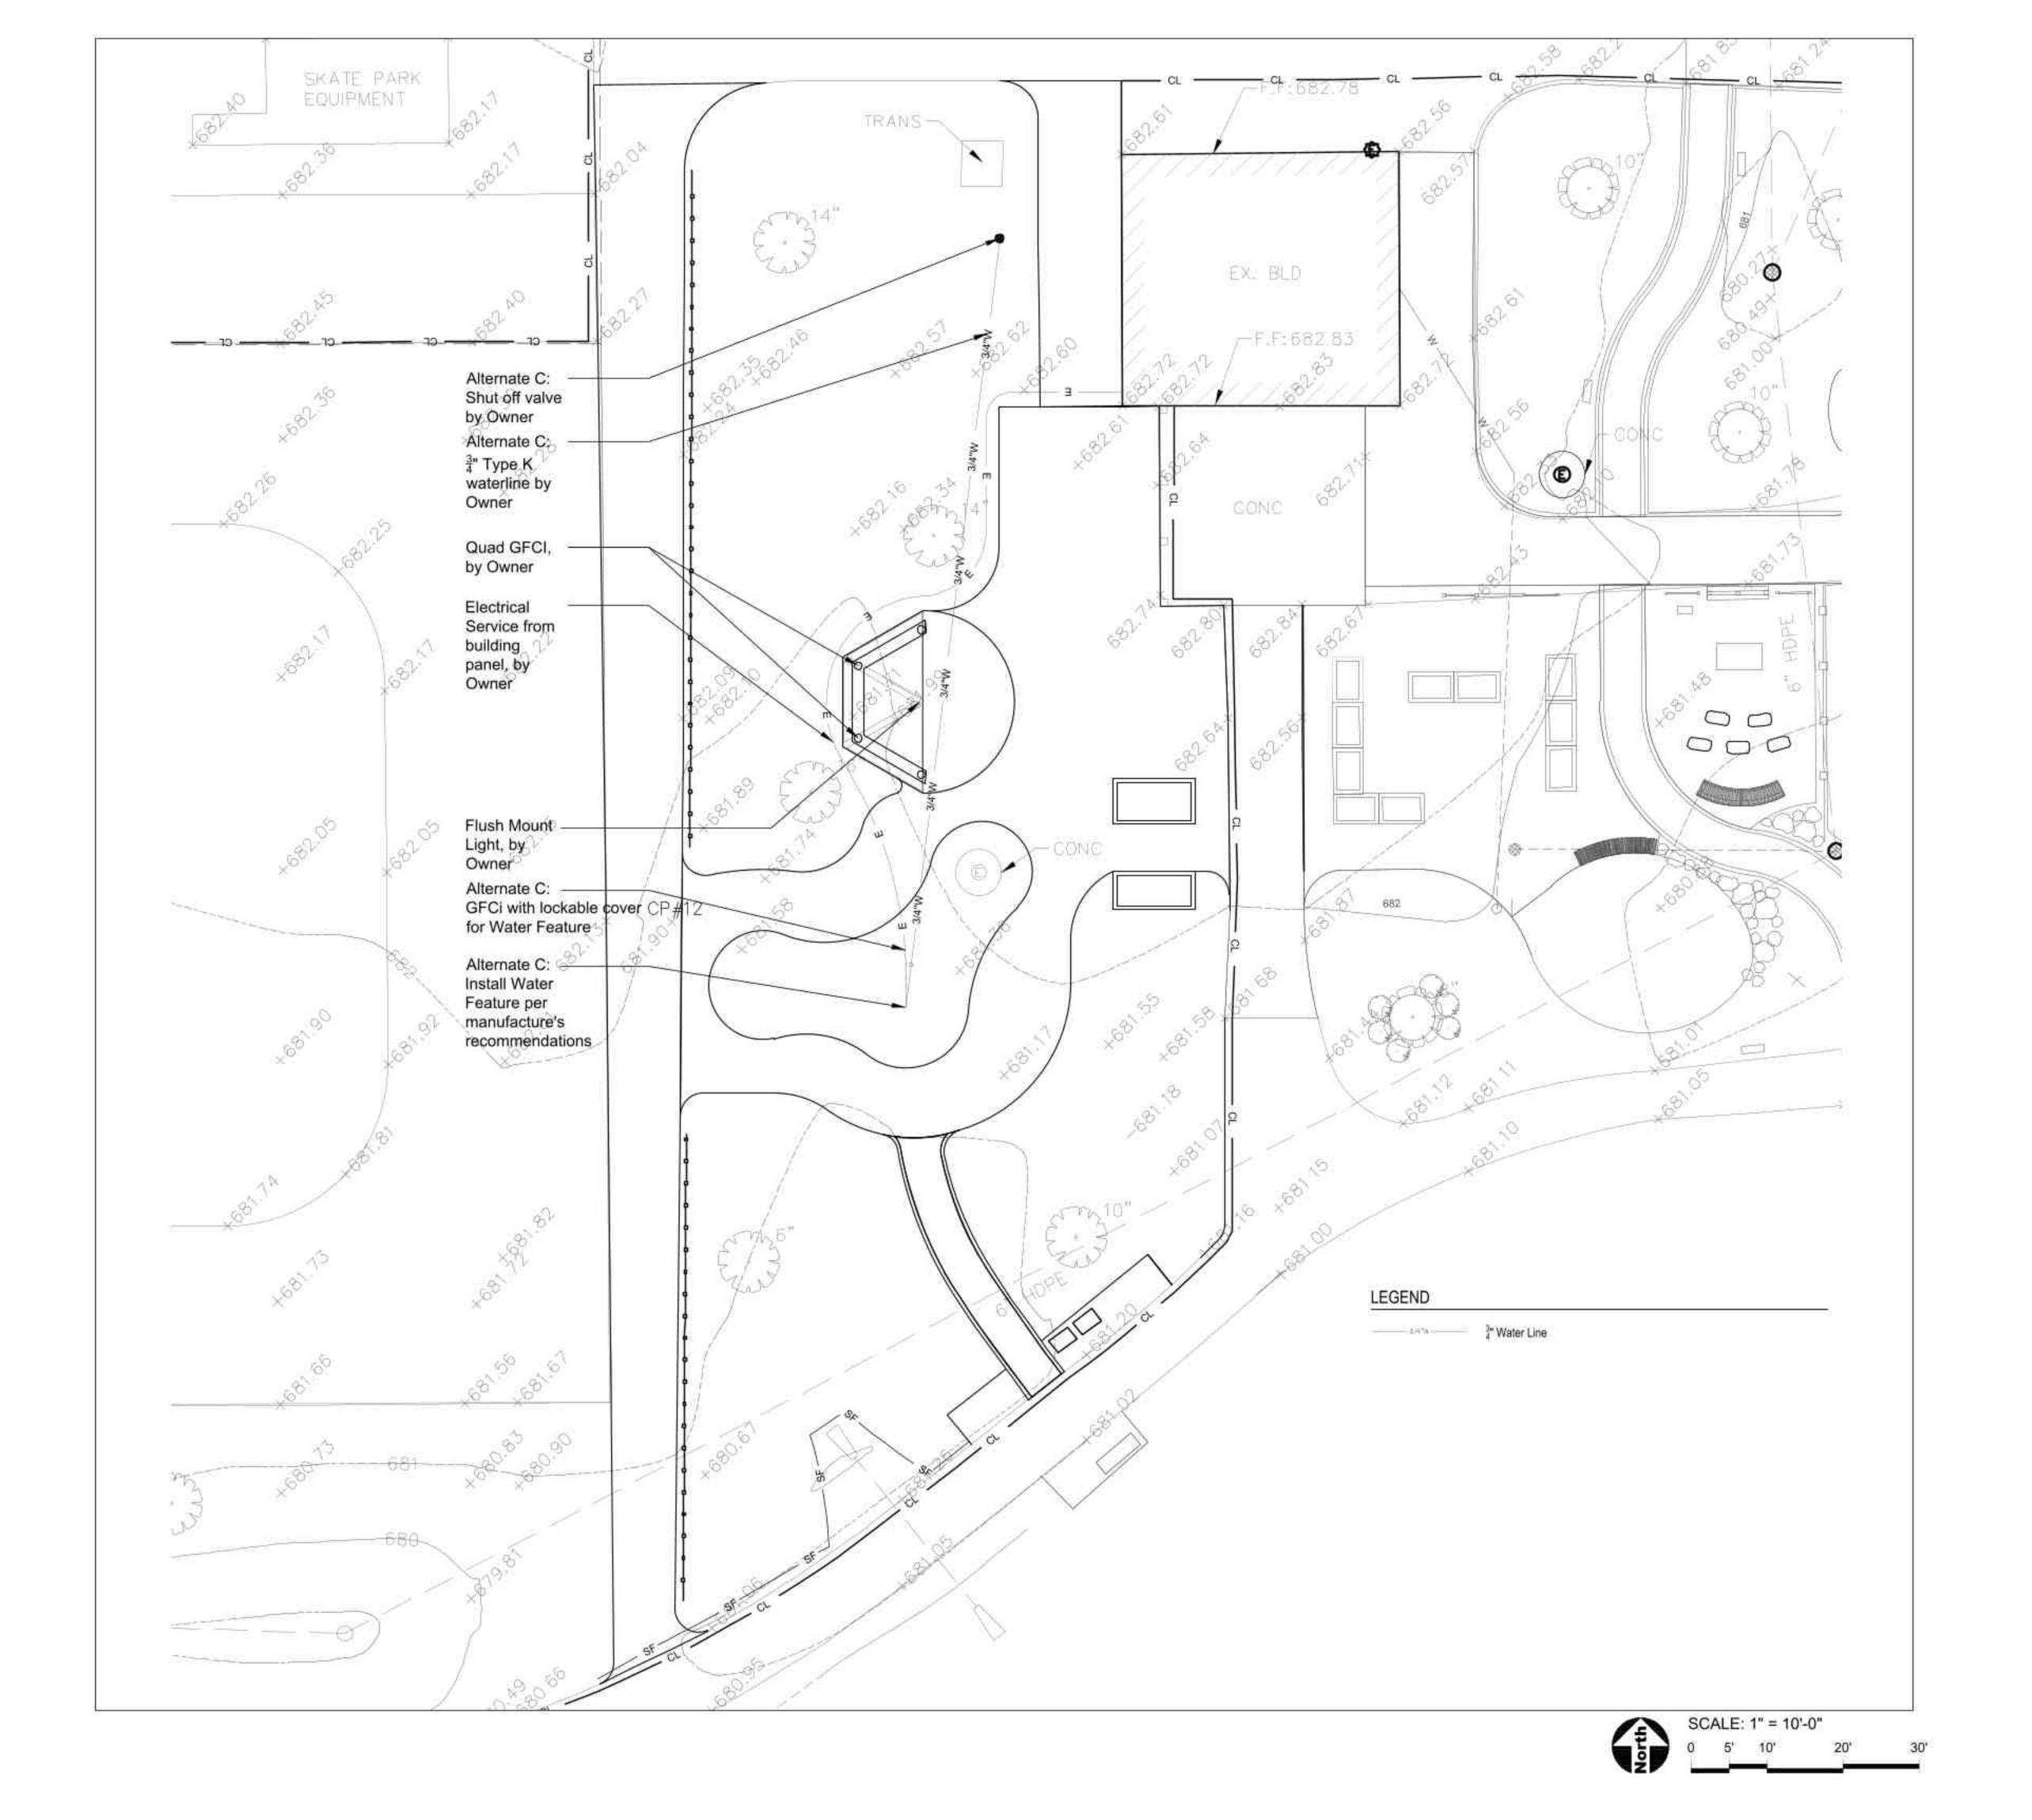

#### GENERAL NOTES: LANDSCAPE

- Notes indicated on grading plans shall pertain to landscape plans. Final grade of planting beds shall be as per grading plan.
- The landscape contractor shall be responsible for making themselves familiar with all underground utilities and structures.
- All existing plant material and trees shall be saved and protected unless otherwise noted. Contractor to protect new and existing trees and landscaping from damage and shall restore all areas disturbed as a result of construction.
- Plant material shall be supplied from Northern Illinois nursery stock, shall be dug the planting season it is installed, and shall conform to the American Association of Nurseryman's standards.
  - Plant material shall be size and type specified. Substitution of plant material shall be on a case by case basis and approved in writing by the Owner's Representative. In no case shall plant material be smaller than indicated in the plans.
- Do not willfully proceed with plantings as designed when it is obvious that obstructions and/or grade differences exist that may not have been known during the design process. Such conditions shall be immediately brought to the attention of the Owner's Representative.
- All plant material shall be inspected and approved by the Owner's Representative prior to the installation of any and all plant material. Plant locations shall be flagged in field with Owner's Rep. Final location of all plant material
- shall be subject to approval of the Owner's Representative prior to digging any holes. The landscape contractor is responsible for providing Owner's Representative with 48 hour minimum advance notice prior to planting.
- Plants shall be watered on the day they are planted and maintained with watering until final acceptance of the project.
- Apply a pre-emergent as per manufacturer's specification prior to installing mulch.
- Beds and tree rings (6' diameter) shall have 3" of hardwood shredded mulch applied and a 4" deep spade edge at lawn. Trees that are not located in beds, shall have a tree ring.

Landscape plant material shall be guaranteed for 12 months from final acceptance. Any

- plant 1/3 dead or more shall be replaced under the guarantee. 13. Contractor to prepare landscape beds by roto-tilling 2" of Mushroom Compost into new beds
- Do not add compost nor rote-till within drip line of existing trees. 14. Lawn Seeding shall be under favorable weather conditions, and shall follow dates in
- specification.
- 15. Turf mixes shall be installed and lawn established at all disturbed areas.
- Do not overseed into mulch beds, and paving.
- Contractor shall restore all areas disturbed as a result of construction.