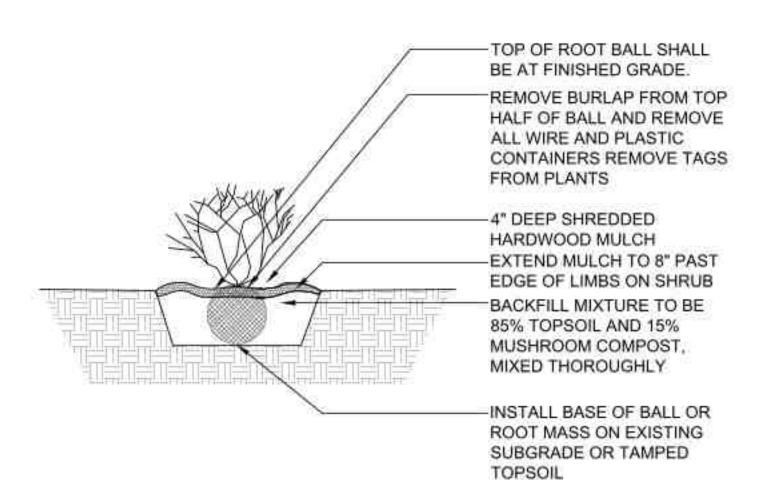

#### GENERAL NOTES: LANDSCAPE

- Notes indicated on grading plans shall pertain to landscape plans. Final grade of planting beds shall be as per grading plan.
- The landscape contractor shall be responsible for making themselves familiar with all underground utilities and structures.
- All existing plant material and trees shall be saved and protected unless otherwise noted. Contractor to protect new and existing trees and landscaping from damage and shall restore all areas disturbed as a result of construction.
- Plant material shall be supplied from Northern Illinois nursery stock, shall be dug the planting season it is installed, and shall conform to the American Association of Nurseryman's standards.
  - Plant material shall be size and type specified. Substitution of plant material shall be on a case by case basis and approved in writing by the Owner's Representative. In no case shall plant material be smaller than indicated in the plans.
- Do not willfully proceed with plantings as designed when it is obvious that obstructions and/or grade differences exist that may not have been known during the design process. Such conditions shall be immediately brought to the attention of the Owner's Representative.
- All plant material shall be inspected and approved by the Owner's Representative prior to the installation of any and all plant material. Plant locations shall be flagged in field with Owner's Rep. Final location of all plant material
- shall be subject to approval of the Owner's Representative prior to digging any holes. The landscape contractor is responsible for providing Owner's Representative with 48 hour minimum advance notice prior to planting.
- Plants shall be watered on the day they are planted and maintained with watering until final acceptance of the project.
- Apply a pre-emergent as per manufacturer's specification prior to installing mulch.
- Beds and tree rings (6' diameter) shall have 3" of hardwood shredded mulch applied and a 4" deep spade edge at lawn. Trees that are not located in beds, shall have a tree ring.

Landscape plant material shall be guaranteed for 12 months from final acceptance. Any

- plant 1/3 dead or more shall be replaced under the guarantee. 13. Contractor to prepare landscape beds by roto-tilling 2" of Mushroom Compost into new beds
- Do not add compost nor rote-till within drip line of existing trees. 14. Lawn Seeding shall be under favorable weather conditions, and shall follow dates in
- specification.
- 15. Turf mixes shall be installed and lawn established at all disturbed areas.
- Do not overseed into mulch beds, and paving.
- Contractor shall restore all areas disturbed as a result of construction.