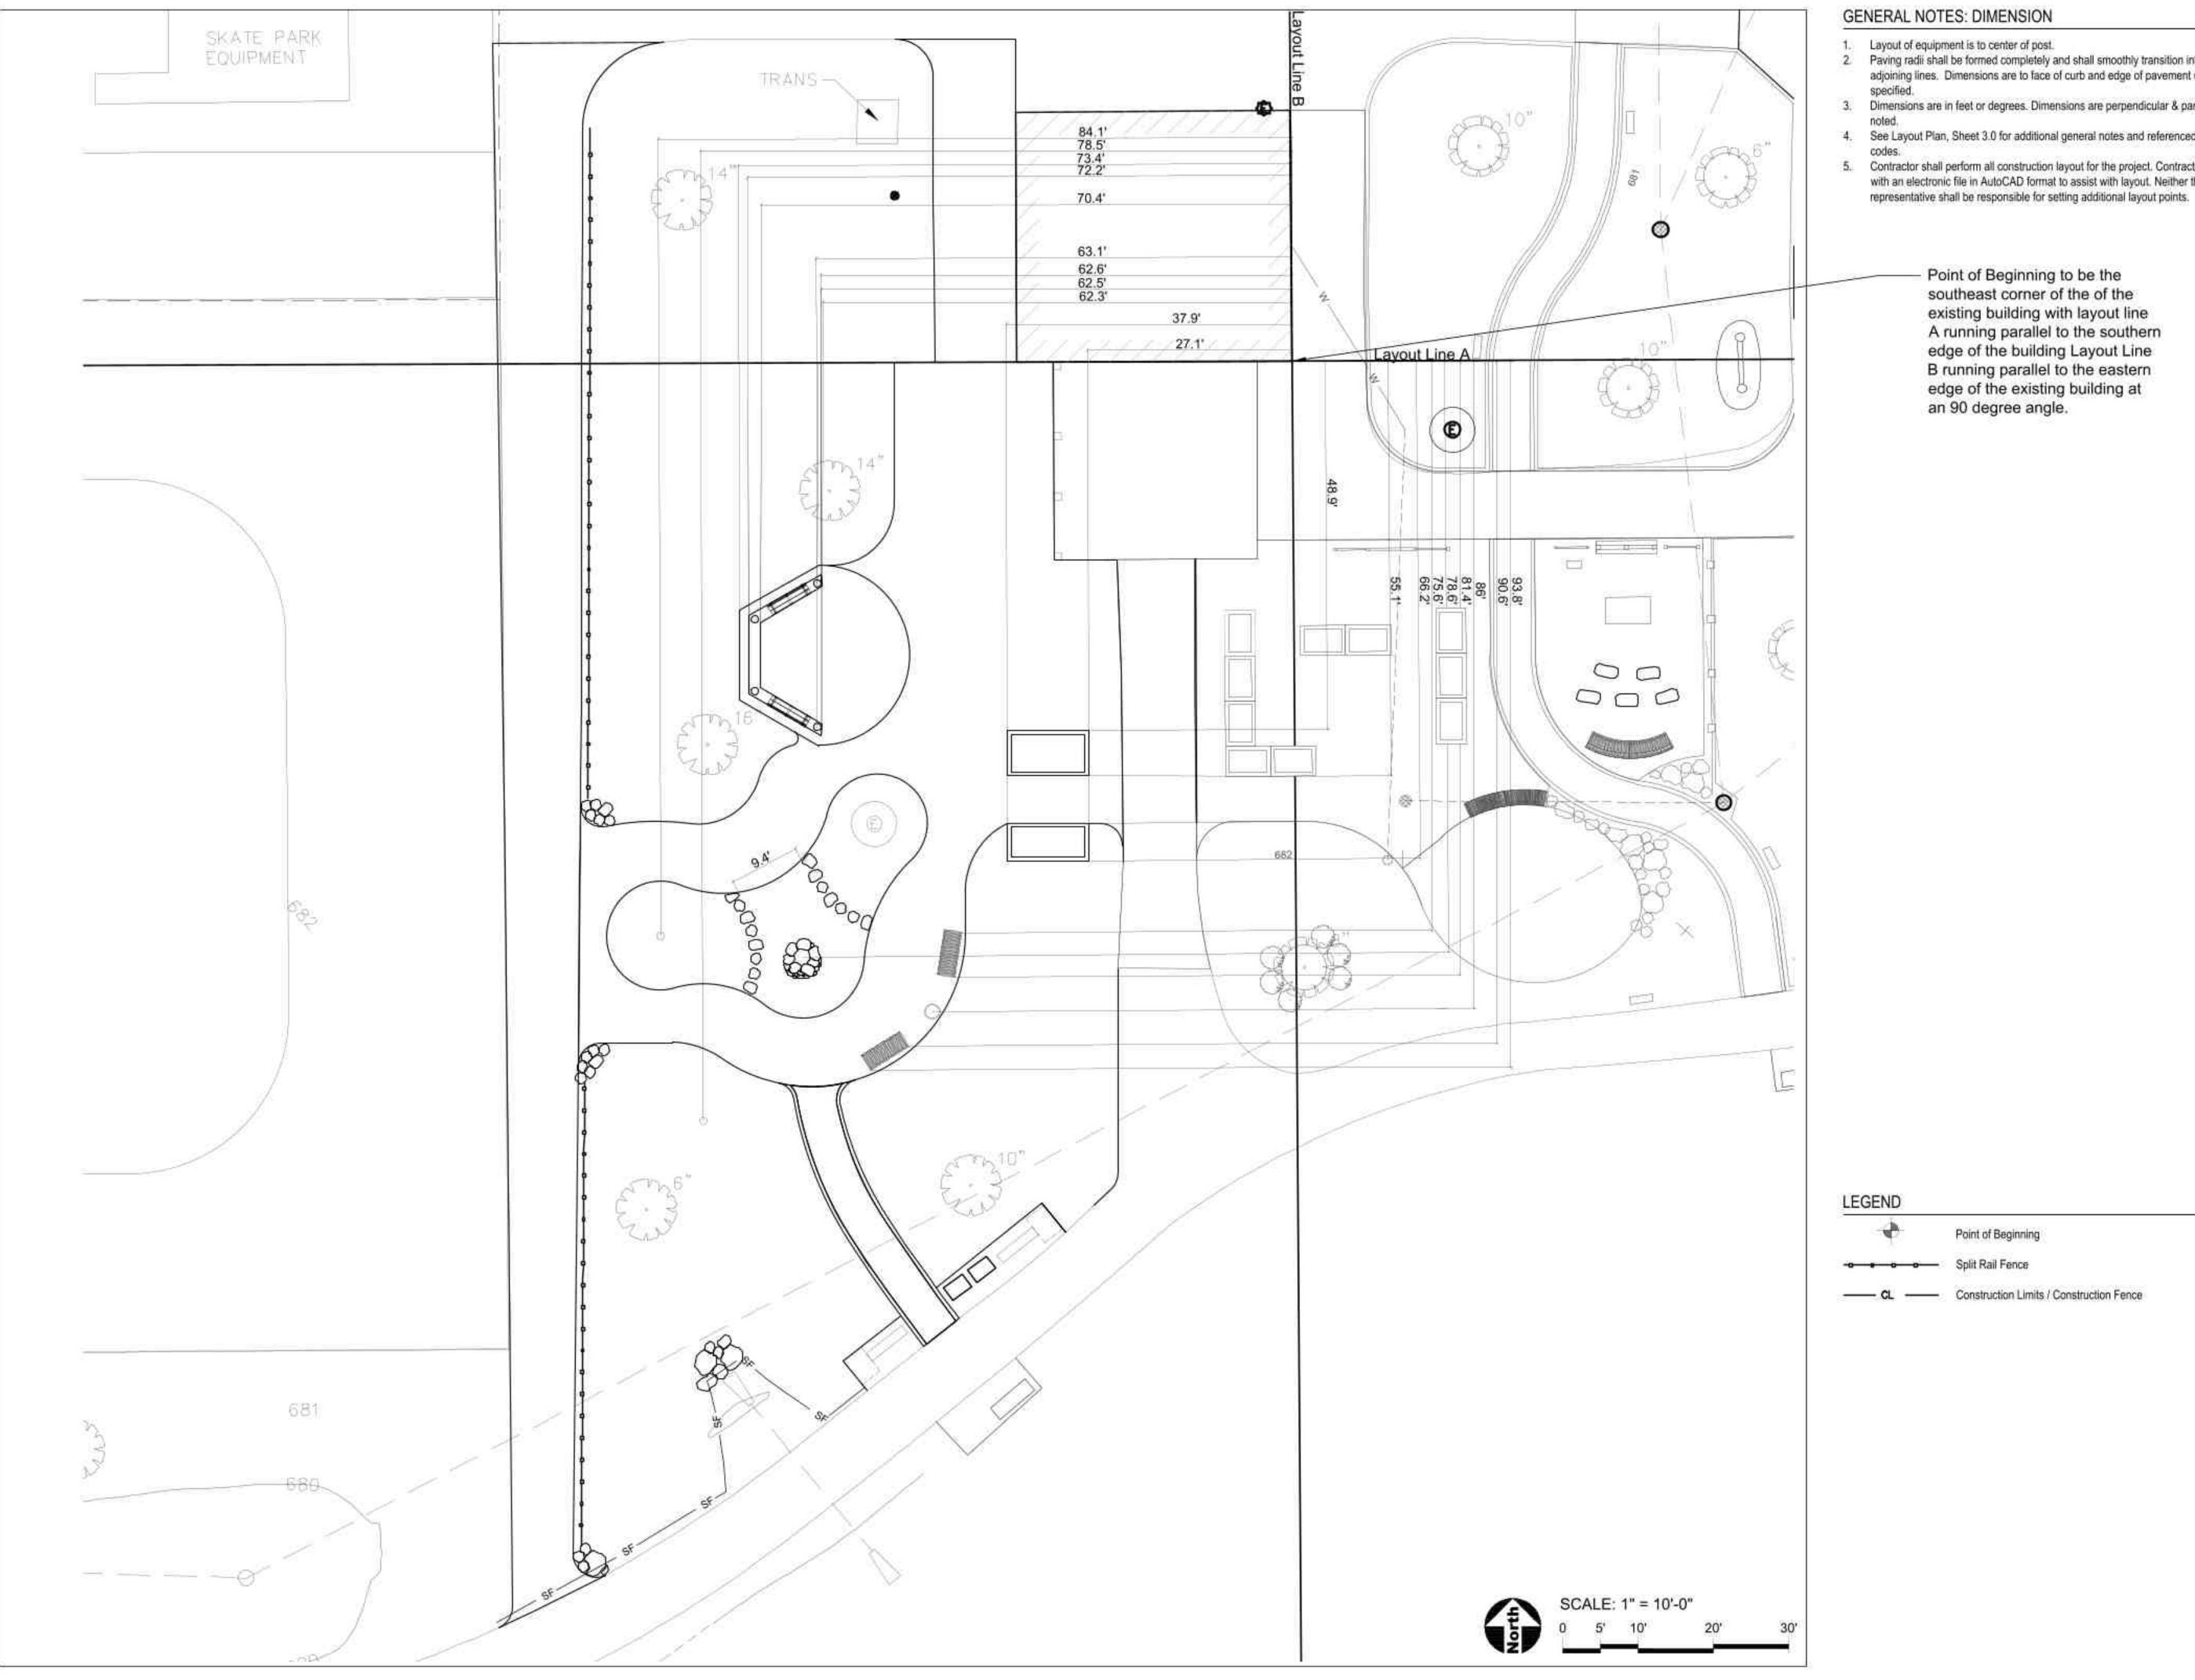

# Dimension Plan - Paving

SHEET NUMBER

L4.0

- Paving radii shall be formed completely and shall smoothly transition into tangents and adjoining lines. Dimensions are to face of curb and edge of pavement unless otherwise
  - Dimensions are in feet or degrees. Dimensions are perpendicular & parallel unless otherwise
- See Layout Plan, Sheet 3.0 for additional general notes and referenced specifications and
- Contractor shall perform all construction layout for the project. Contractor will be provided with an electronic file in AutoCAD format to assist with layout. Neither the Owner nor their

southeast corner of the of the existing building with layout line A running parallel to the southern edge of the building Layout Line B running parallel to the eastern edge of the existing building at