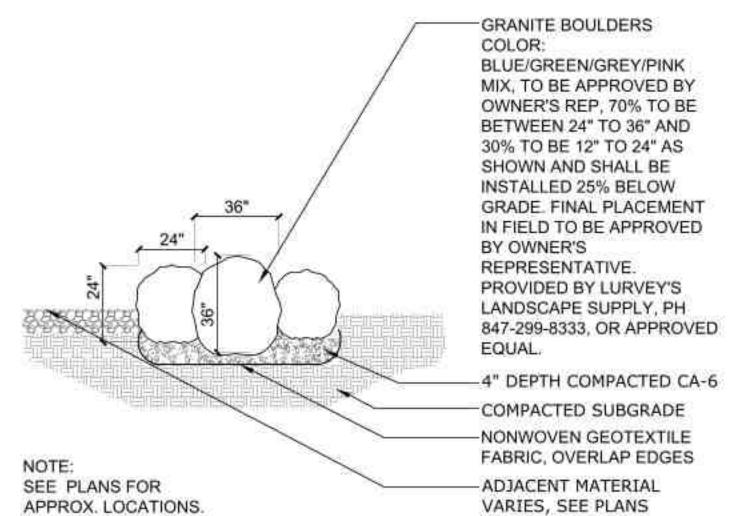

#### GENERAL NOTES: LANDSCAPE

- Notes indicated on grading plans shall pertain to landscape plans. Final grade of planting beds shall be as per grading plan.
- The landscape contractor shall be responsible for making themselves familiar with all underground utilities and structures.
- All existing plant material and trees shall be saved and protected unless otherwise noted. Contractor to protect new and existing trees and landscaping from damage and shall restore all areas disturbed as a result of construction.
- Plant material shall be supplied from Northern Illinois nursery stock, shall be dug the planting season it is installed, and shall conform to the American Association of Nurseryman's standards.
  - Plant material shall be size and type specified. Substitution of plant material shall be on a case by case basis and approved in writing by the Owner's Representative. In no case shall plant material be smaller than indicated in the plans.
- Do not willfully proceed with plantings as designed when it is obvious that obstructions and/or grade differences exist that may not have been known during the design process. Such conditions shall be immediately brought to the attention of the Owner's Representative.
- All plant material shall be inspected and approved by the Owner's Representative prior to the installation of any and all plant material. Plant locations shall be flagged in field with Owner's Rep. Final location of all plant material
- shall be subject to approval of the Owner's Representative prior to digging any holes. The landscape contractor is responsible for providing Owner's Representative with 48 hour minimum advance notice prior to planting.
- Plants shall be watered on the day they are planted and maintained with watering until final acceptance of the project.
- Apply a pre-emergent as per manufacturer's specification prior to installing mulch.
- Beds and tree rings (6' diameter) shall have 3" of hardwood shredded mulch applied and a 4" deep spade edge at lawn. Trees that are not located in beds, shall have a tree ring.

Landscape plant material shall be guaranteed for 12 months from final acceptance. Any

- plant 1/3 dead or more shall be replaced under the guarantee. 13. Contractor to prepare landscape beds by roto-tilling 2" of Mushroom Compost into new beds
- Do not add compost nor rote-till within drip line of existing trees. 14. Lawn Seeding shall be under favorable weather conditions, and shall follow dates in
- specification.
- 15. Turf mixes shall be installed and lawn established at all disturbed areas.
- Do not overseed into mulch beds, and paving.
- Contractor shall restore all areas disturbed as a result of construction.