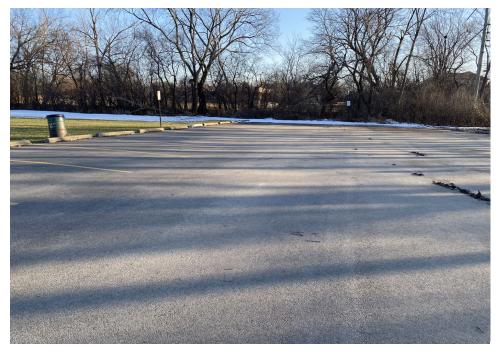

# **Original Submission**

02/21/2023

| Name                                                           | Dominic Calderisi                                                                                                                                                                                                                                                                                                                                                          |
|----------------------------------------------------------------|----------------------------------------------------------------------------------------------------------------------------------------------------------------------------------------------------------------------------------------------------------------------------------------------------------------------------------------------------------------------------|
| Job Title                                                      | Safety Coordinator / Project Manager                                                                                                                                                                                                                                                                                                                                       |
| E-mail Address                                                 | dcalderisi@rmparks.org                                                                                                                                                                                                                                                                                                                                                     |
| Phone Number                                                   | 18473444877                                                                                                                                                                                                                                                                                                                                                                |
| Park District                                                  | Rolling Meadows                                                                                                                                                                                                                                                                                                                                                            |
| Project Location                                               | Sunset Park                                                                                                                                                                                                                                                                                                                                                                |
| Project Status                                                 | New                                                                                                                                                                                                                                                                                                                                                                        |
| Project Type                                                   | Routes and Surfaces                                                                                                                                                                                                                                                                                                                                                        |
| Routes and<br>Surfaces- select a<br>Project Category<br>below: | Parking Spots Accessible Routes- Means of Egress Walking Surfaces                                                                                                                                                                                                                                                                                                          |
| Benefits of the Project                                        | Rolling Meadows Park District's, Sunset Park, off street parking was completely renovated to improve the surfaces of the asphalt and parking spaces including handicap spaces. This improvement allows for greater accessibility to Sunset Park and its amenities, especially for those with disabilities, thereby narrowing the play gap between people of all abilities. |
| Items that will<br>become ADA<br>Compliant                     | Overall smoother surfaces to gain access to the Sunset Park Improved ADA/Handicap Parking Spaces.                                                                                                                                                                                                                                                                          |

**Agency's ADA Transition Plan** 

Upload Project Related Files, Photos, Videos or Audio

Sunset\_Parking\_Invoice\_and\_Check.pdf

**IMG\_3858.JPG** 

with:

**IMG 3859.JPG** 

**IMG\_3860.JPG** 

**IMG 3861.JPG** 