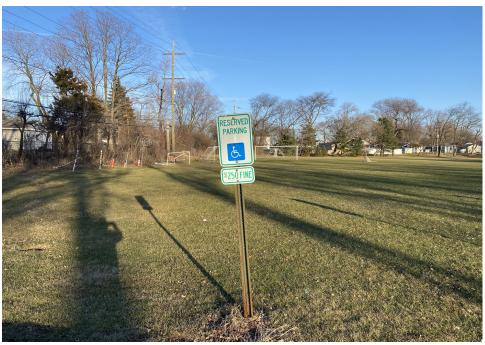

# **Original Submission**

02/21/2023

| Name                                                           | Dominic Calderisi                                                                                                                                                                                                                                                                                                                                                          |
|----------------------------------------------------------------|----------------------------------------------------------------------------------------------------------------------------------------------------------------------------------------------------------------------------------------------------------------------------------------------------------------------------------------------------------------------------|
| Job Title                                                      | Safety Coordinator / Project Manager                                                                                                                                                                                                                                                                                                                                       |
| E-mail Address                                                 | dcalderisi@rmparks.org                                                                                                                                                                                                                                                                                                                                                     |
| Phone Number                                                   | 18473444877                                                                                                                                                                                                                                                                                                                                                                |
| Park District                                                  | Rolling Meadows                                                                                                                                                                                                                                                                                                                                                            |
| Project Location                                               | Sunset Park                                                                                                                                                                                                                                                                                                                                                                |
| Project Status                                                 | New                                                                                                                                                                                                                                                                                                                                                                        |
| Project Type                                                   | Routes and Surfaces                                                                                                                                                                                                                                                                                                                                                        |
| Routes and<br>Surfaces- select a<br>Project Category<br>below: | Parking Spots Accessible Routes- Means of Egress Walking Surfaces                                                                                                                                                                                                                                                                                                          |
| Benefits of the Project                                        | Rolling Meadows Park District's, Sunset Park, off street parking was completely renovated to improve the surfaces of the asphalt and parking spaces including handicap spaces. This improvement allows for greater accessibility to Sunset Park and its amenities, especially for those with disabilities, thereby narrowing the play gap between people of all abilities. |
| Items that will<br>become ADA<br>Compliant                     | Overall smoother surfaces to gain access to the Sunset Park Improved ADA/Handicap Parking Spaces.                                                                                                                                                                                                                                                                          |

**Agency's ADA Transition Plan** 

Upload Project Related Files, Photos, Videos or Audio

Sunset\_Parking\_Invoice\_and\_Check.pdf

**IMG\_3858.JPG** 

with:

**IMG 3859.JPG** 

**IMG\_3860.JPG** 

**IMG 3861.JPG** 