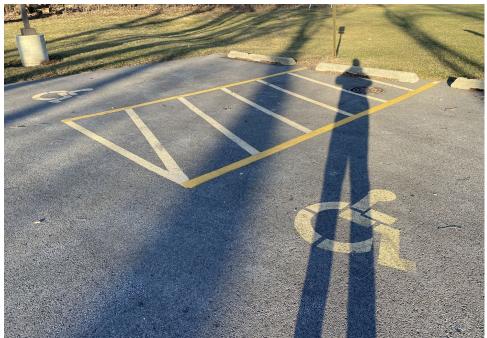

# **Original Submission**

02/21/2023

| Name                                                           | Dominic Calderisi                                                                                                                                                                                                                                                                                                                                                          |
|----------------------------------------------------------------|----------------------------------------------------------------------------------------------------------------------------------------------------------------------------------------------------------------------------------------------------------------------------------------------------------------------------------------------------------------------------|
| Job Title                                                      | Safety Coordinator / Project Manager                                                                                                                                                                                                                                                                                                                                       |
| E-mail Address                                                 | dcalderisi@rmparks.org                                                                                                                                                                                                                                                                                                                                                     |
| Phone Number                                                   | 18473444877                                                                                                                                                                                                                                                                                                                                                                |
| Park District                                                  | Rolling Meadows                                                                                                                                                                                                                                                                                                                                                            |
| Project Location                                               | Sunset Park                                                                                                                                                                                                                                                                                                                                                                |
| Project Status                                                 | New                                                                                                                                                                                                                                                                                                                                                                        |
| Project Type                                                   | Routes and Surfaces                                                                                                                                                                                                                                                                                                                                                        |
| Routes and<br>Surfaces- select a<br>Project Category<br>below: | Parking Spots Accessible Routes- Means of Egress Walking Surfaces                                                                                                                                                                                                                                                                                                          |
| Benefits of the Project                                        | Rolling Meadows Park District's, Sunset Park, off street parking was completely renovated to improve the surfaces of the asphalt and parking spaces including handicap spaces. This improvement allows for greater accessibility to Sunset Park and its amenities, especially for those with disabilities, thereby narrowing the play gap between people of all abilities. |
| Items that will<br>become ADA<br>Compliant                     | Overall smoother surfaces to gain access to the Sunset Park Improved ADA/Handicap Parking Spaces.                                                                                                                                                                                                                                                                          |

**Agency's ADA Transition Plan** 

Upload Project Related Files, Photos, Videos or Audio

Sunset\_Parking\_Invoice\_and\_Check.pdf

**IMG\_3858.JPG** 

with:

**IMG 3859.JPG** 

**IMG\_3860.JPG** 

**IMG 3861.JPG** 