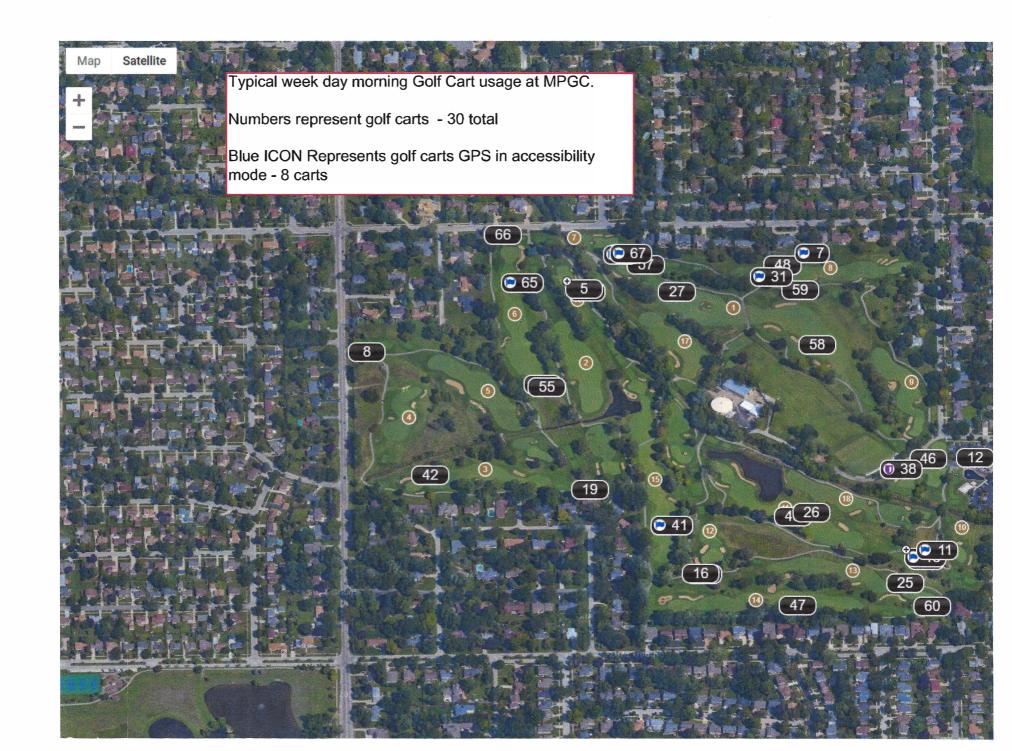

carts off the cart paths near tees and greens, which shortens the distance they need to walk to access these areas. Also, during wet conditions, golf carts are set to be restricted to cart paths only around the entire course but the GPS again allows people with mobility impairment to drive off the cart paths to their golf ball. We know that regularly about 20% of the users of golf carts have identified themselves for the need of the special GPS access.

The Visage GPS System at the MPGC assists people with a mobility impairment and has emergency communication capability. The GPS can be set to allow people with mobility impairment to be able to allow the golf carts off the cart paths near tees and greens, which shortens the distance they need to walk to access these areas. Also, during wet conditions, golf carts are set to be restricted to cart paths only around the entire course but the GPS again allows people with mobility impairment to drive off the cart paths to their golf ball. We know that regularly about 20% of the users of golf carts have identified themselves for the need of the special GPS access.