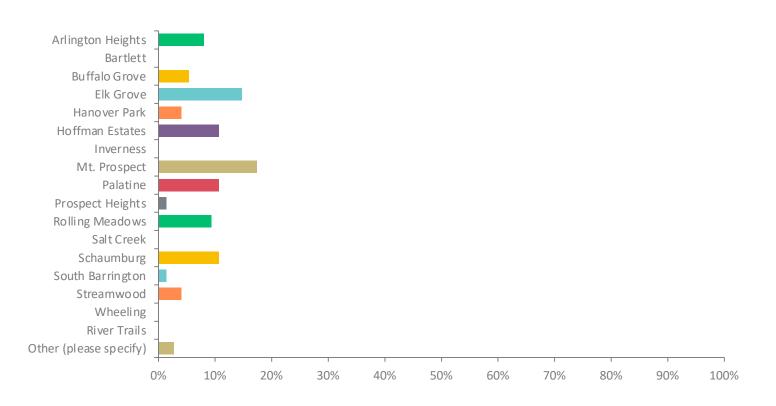

#### **Community in which participant lives:**

Please select the NWSRA programming space for which you would like to provide feedback:

Mt. Prospect