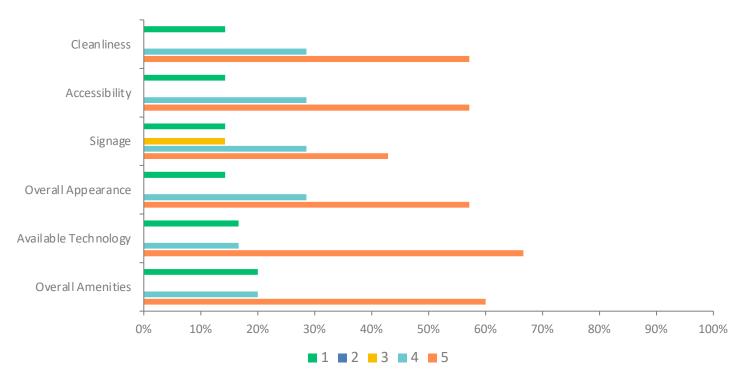

# NWSRA Programming Space Survey

**Collected Data from 77 Participants** 

Survey Sent on Sept. 5th

Monday, September 18, 2023