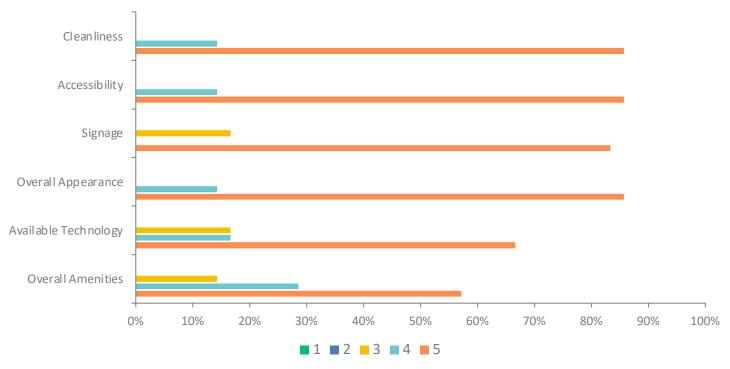

# NWSRA Programming Space Survey

**Collected Data from 77 Participants** 

Survey Sent on Sept. 5th

Monday, September 18, 2023

#### Greenhouse

**Music Room**