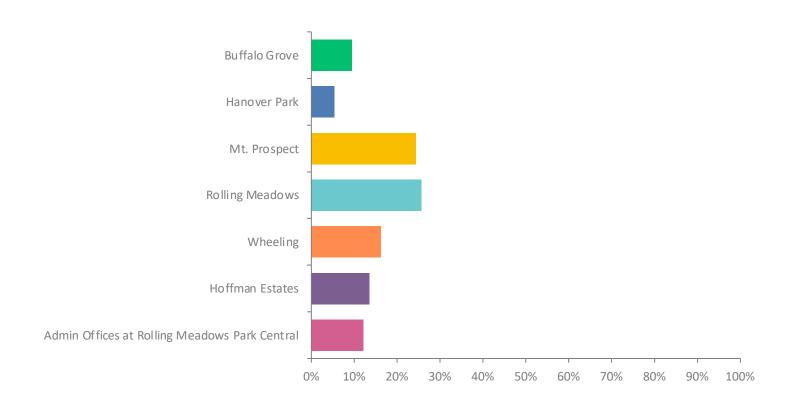

#### **Community in which participant lives:**

Please select the NWSRA programming space for which you would like to provide feedback:

Mt. Prospect

#### Rolling Meadows

Wheeling