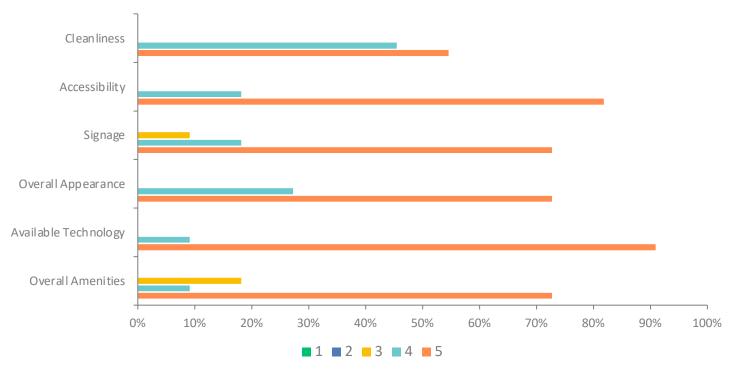

# NWSRA Programming Space Survey

**Collected Data from 77 Participants** 

Survey Sent on Sept. 5th

Monday, September 18, 2023

## **Hoffman Estates**

On a scale of 1-5 (1 being very unwelcome, 5 being very welcomed), how welcomed do you feel at the NWSRA programming space?