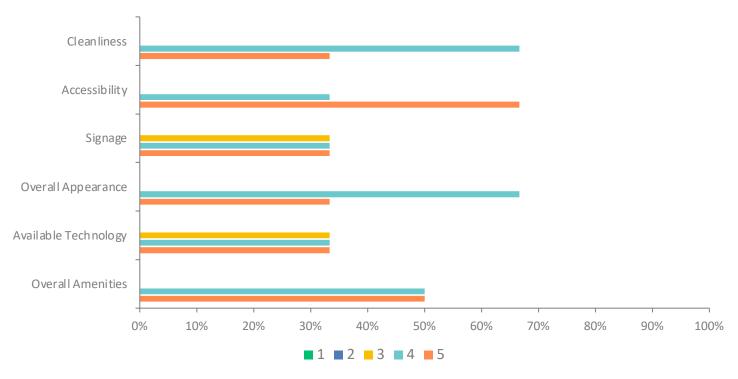

from WT Engineering presented the ADA inspection report that was conducted for NWSRA in 2018. Attendees learned the status of the NWSRA transition plan and what tasks/upgrades, identified by WT, have been completed as well as the status of the items not completed. Attached are the results of our 2023 Facility Survey.

The September 18, ADA Transition Town Hall recording can be found on the Directors page and the ADA page of the NWSRA website.

# NWSRA Programming Space Survey

**Collected Data from 77 Participants** 

Survey Sent on Sept. 5th

Monday, September 18, 2023





#### **Ethnicity:**



#### Sex:



#### **Age of Participant:**



#### **Community in which participant lives:**



Please select the NWSRA programming space for which you would like to provide feedback:















Mt. Prospect







#### Rolling Meadows









Wheeling





## **Hoffman Estates**





On a scale of 1-5 (1 being very unwelcome, 5 being very welcomed), how welcomed do you feel at the NWSRA programming space?



#### **Main Office**









#### Greenhouse





**Music Room**