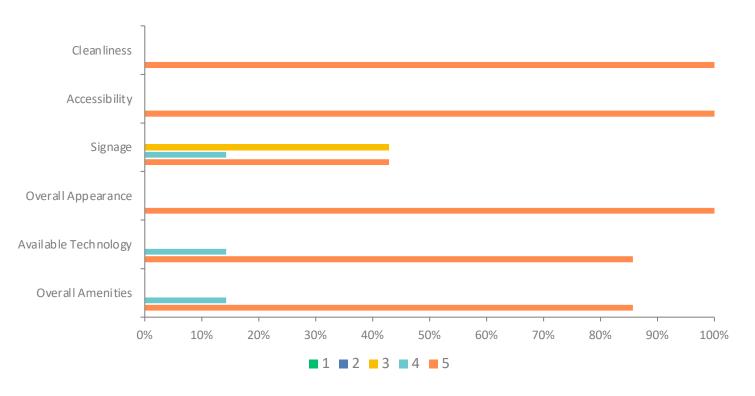

# NWSRA Programming Space Survey

**Collected Data from 77 Participants** 

Survey Sent on Sept. 5th

Monday, September 18, 2023

## **Hoffman Estates**

On a scale of 1-5 (1 being very unwelcome, 5 being very welcomed), how welcomed do you feel at the NWSRA programming space?