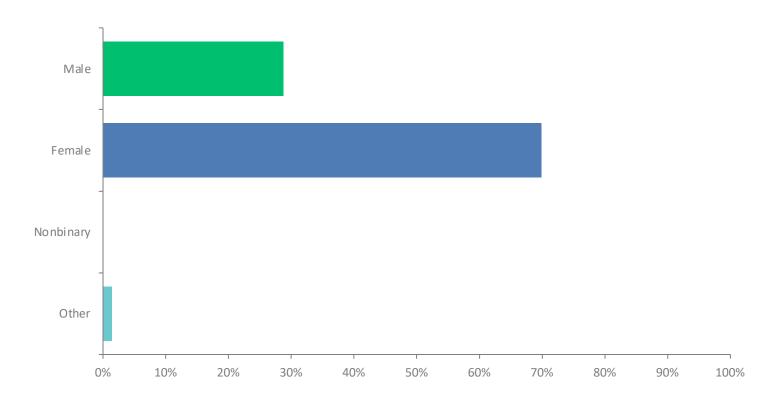

ensuring we are meeting the mission, providing outstanding opportunities for individuals with disabilities.

NWSRA had 24 registrations for the meeting, and 7 attendees. John McGovern from WT Engineering presented the ADA inspection report that was conducted for NWSRA in 2018. Attendees learned the status of the NWSRA transition plan and what tasks/upgrades, identified by WT, have been completed as well as the status of the items not completed. Attached are the results of our 2023 Facility Survey.

The September 18, ADA Transition Town Hall recording can be found on the Directors page and the ADA page of the NWSRA website.

# NWSRA Programming Space Survey

**Collected Data from 77 Participants** 

Survey Sent on Sept. 5th

Monday, September 18, 2023





#### **Ethnicity:**



#### Sex:



#### **Age of Participant:**



#### **Community in which participant lives:**



Please select the NWSRA programming space for which you would like to provide feedback:















Mt. Prospect







#### Rolling Meadows









Wheeling





## **Hoffman Estates**





On a scale of 1-5 (1 being very unwelcome, 5 being very welcomed), how welcomed do you feel at the NWSRA programming space?



#### **Main Office**









#### Greenhouse





**Music Room**