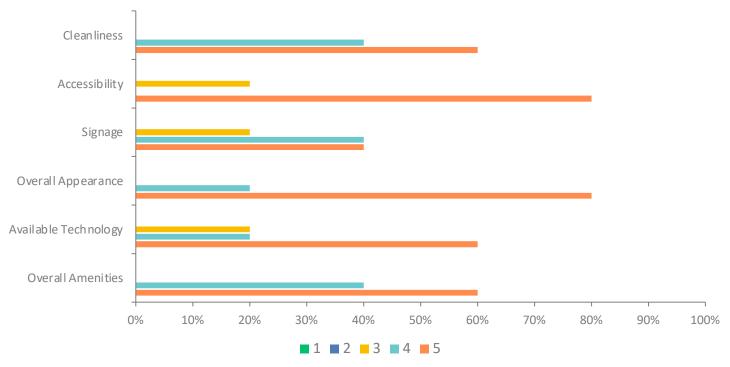

# NWSRA Programming Space Survey

**Collected Data from 77 Participants** 

Survey Sent on Sept. 5th

Monday, September 18, 2023

#### **Community in which participant lives:**

Please select the NWSRA programming space for which you would like to provide feedback:

Mt. Prospect

#### Rolling Meadows

Wheeling