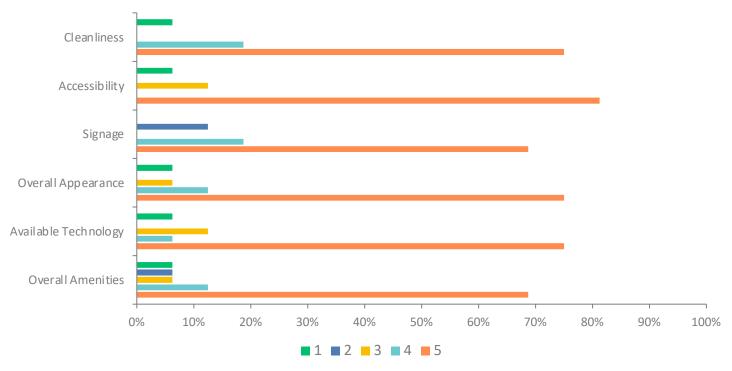

# NWSRA Programming Space Survey

**Collected Data from 77 Participants** 

Survey Sent on Sept. 5th

Monday, September 18, 2023