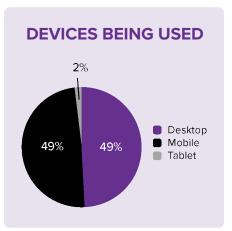

GE VIEWS | AVG. TIME SPENT |
|------------------------------|------------|-----------------|
| 1 NWSDA   Hamanaga           | 2 000      | E4              |
| 1. NWSRA   Homepage          | 2,800      | <b>54</b> sec   |
| 2. NWSRA   NWSRA Brochure    | 1,419      | 3:35            |
| 3. NWSRA   Job Opportunities | 899        | 3:22            |
| 4. NWSRA   Day Camps         | 674        | 3:47            |
| 5. NWSRA   Employment        | 617        | 1:08            |
| 6. NWSRA   Staff             | 393        | 4:32            |
| 7. NWSRA   PURSUIT           | 298        | 2:34            |
| 8. NWSRA   About             | 221        | 1:29            |
| 9. NWSRA   Job Portal        | 191        | 59 sec          |
| 10. NWSRA   Contact          | 145        | 2:06            |





### **SOCIAL MEDIA STATISTICS**



People Reached: 10,585 Total Page Likes: 9,368 Post Engagements: 3,480



Post Impressions: 4,778 Post Reach: 672 Total Followers: 943



Total Followers: 415 Tweet Impressions: 1,235

**Profile Visits: 172** 



Post Impressions: 1,920 Total Followers: 1,244 Page Views: 137

### **TRENDING POSTS**

- Hiring Staff Posts
- PURSUIT St. Patrick's Day Dance
- PURSUIT visits Streamwood Fire Dept.
- April Sibshops Event
- Staff Certification Post



50 of 75

### **DIGITAL MARKETING STATISTICS**

### **WEBSITE STATISTICS**

www.nwsra.org

10,475
TOTAL PAGE VIEWS

5,832
TOTAL SESSIONS



| MOST VISITED PAGES           | PAGE VIEWS | AVG. TIME SPENT |
|------------------------------|------------|-----------------|
| 1. NWSRA   Homepage          | 2,916      | 1